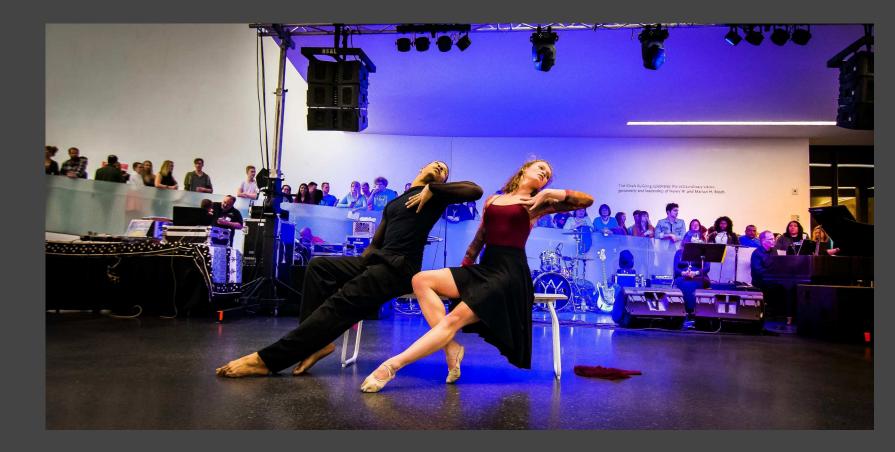

February 2, 2016

## Sample Concert - 2 Songs

Lincoln Preparatory Academy, Tuesday, 12:20 pm 2111 Woodland, Kansas City, Missouri Video-frame captures





## February 7, 2016 Doctoral Recital

White Recital Hall, Sunday 2:30 pm UMKC Performing Arts Center



36 Pre-performance practice on stage: Phoebe Perry, Stephanie Meyer, DaJuan Johnson



Stephanie and Phoebe







Top Left: Stephanie and Michael Miller going over the slides for projection Top Right: Dr. Lee Thompson, piano Bottom Right: Dr. Jaqueline Wood Bottom Left: Stephanie, DuJuan, Phoebe





Phoebe Perry, Stephanie Meyer, DaJuan Johnson, Dr. Lee Thompson, Dr. Jaqueline Wood, Qizhen Liu, John Roberts

## February 18, 2016

## Nelson-Atkins Museum

Block Lobby, Thursday 7:30 pm