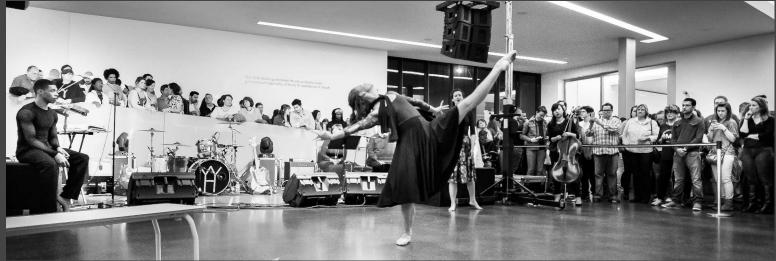

February 2, 2016

## Sample Concert - 2 Songs

Lincoln Preparatory Academy, Tuesday, 12:20 pm 2111 Woodland, Kansas City, Missouri Video-frame captures





## February 7, 2016 Doctoral Recital

White Recital Hall, Sunday 2:30 pm UMKC Performing Arts Center



36 Pre-performance practice on stage: Phoebe Perry, Stephanie Meyer, DaJuan Johnson



Stephanie and Phoebe







Top Left: Stephanie and Michael Miller going over the slides for projection Top Right: Dr. Lee Thompson, piano Bottom Right: Dr. Jaqueline Wood Bottom Left: Stephanie, DuJuan, Phoebe





Phoebe Perry, Stephanie Meyer, DaJuan Johnson, Dr. Lee Thompson, Dr. Jaqueline Wood, Qizhen Liu, John Roberts

## February 18, 2016

## Nelson-Atkins Museum

Block Lobby, Thursday 7:30 pm