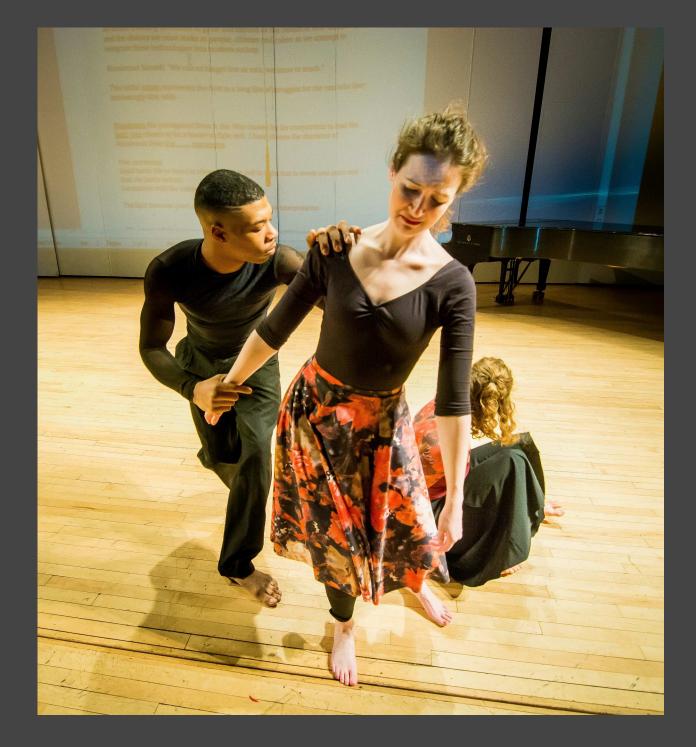

#### LEFT:

Stephanie Meyers (front) Phoebe Perry & DaJuan Johnson (dancers) Lee Thompson (piano) Qizhen Lee (cello)

Phoebe Perry

## February 7, 2016 Doctoral Recital

White Recital Hall, Sunday 2:30 pm UMKC Performing Arts Center

36 Pre-performance practice on stage: Phoebe Perry, Stephanie Meyer, DaJuan Johnson

Stephanie and Phoebe