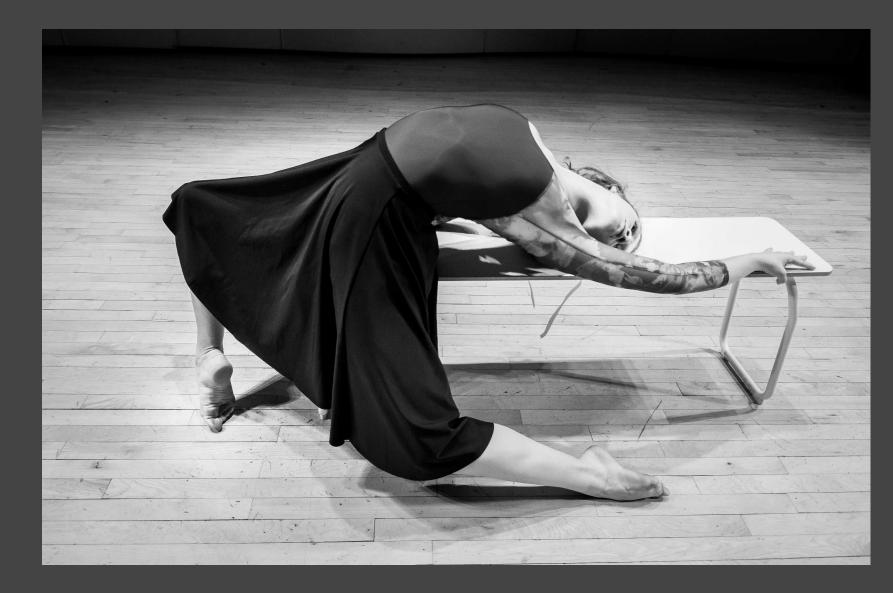

Right: Stephanie Meyer Below: Phoebe Perry on bench with Stephanie and Lee in back.

Left and top: Meeting in PAC break space between 102 and 128 with John Roberts (left on top shots), DaJuan Johnson (hoodie) Stephanie Meyer (print dress with laptop) and Phoebe Perry.