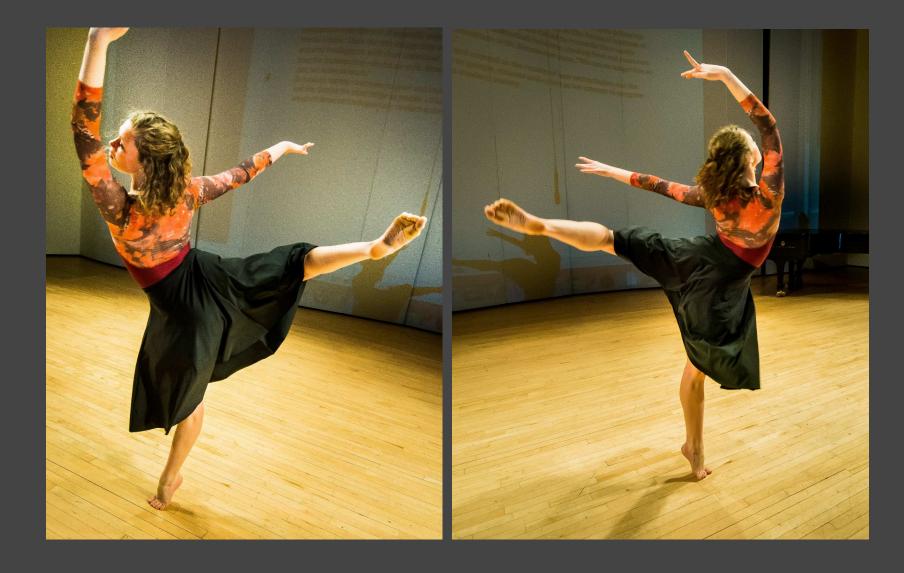

## February 7, 2016 Doctoral Recital

White Recital Hall, Sunday 2:30 pm UMKC Performing Arts Center

36 Pre-performance practice on stage: Phoebe Perry, Stephanie Meyer, DaJuan Johnson

Stephanie and Phoebe