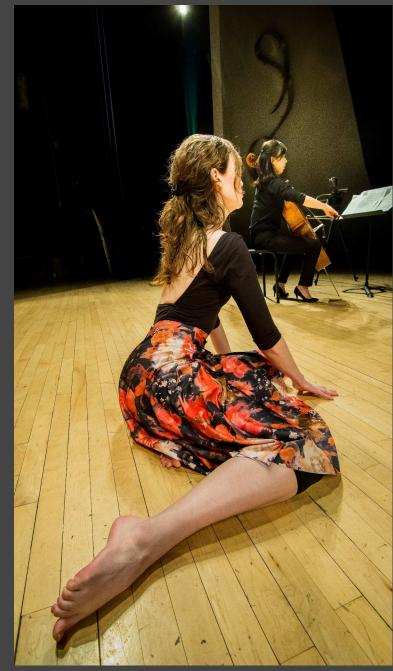

The performance cast used two dancers, Stephanie (soprano), cello, piano and a narrator.

Included are 7 songs by André Previn, poetry from Toni Morrison and photographs from the Nelson-Atkins's "Through the Lens: Visions of African American Experience:

#### Cast and Crew

Stephanie Meyers, soprano DaJuan Johnson, dancer Phoebe Perry, dancer John Roberts, choreographer Dr. Lee Thompson, piano Qizhen Liu, cello Dr. Jaqueline Wood, narration Bob Beck, sound, White Hall Ethan, lights, White Hall Michael Miller, Projections Photos/Video, Mike Strong