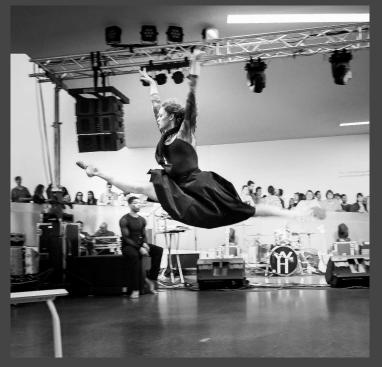

## February 7, 2016 Doctoral Recital

White Recital Hall, Sunday 2:30 pm UMKC Performing Arts Center

36 Pre-performance practice on stage: Phoebe Perry, Stephanie Meyer, DaJuan Johnson

Stephanie and Phoebe

Top Left: Stephanie and Michael Miller going over the slides for projection Top Right: Dr. Lee Thompson, piano Bottom Right: Dr. Jaqueline Wood Bottom Left: Stephanie, DuJuan, Phoebe

Phoebe Perry, Stephanie Meyer, DaJuan Johnson, Dr. Lee Thompson, Dr. Jaqueline Wood, Qizhen Liu, John Roberts