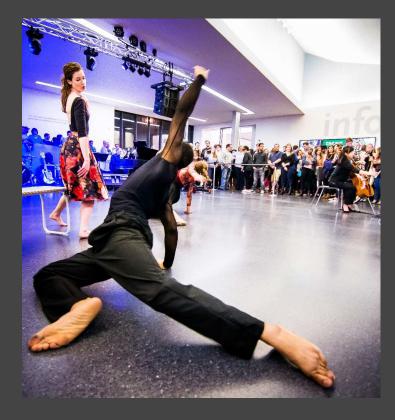

## Nelson-Atkins Museum

Block Lobby, Thursday 7:30 pm

The performance cast used two dancers, Stephanie (soprano), cello, piano and a narrator.

Included are 7 songs by André Previn, poetry from Toni Morrison and photographs from the Nelson-Atkins's "Through the Lens: Visions of African American Experience:

#### Cast and Crew

Stephanie Meyers, soprano DaJuan Johnson, dancer Phoebe Perry, dancer John Roberts, choreographer Dr. Lee Thompson, piano Qizhen Liu, cello Dr. Jaqueline Wood, narration Bob Beck, sound, White Hall Ethan, lights, White Hall Michael Miller, Projections Photos/Video, Mike Strong