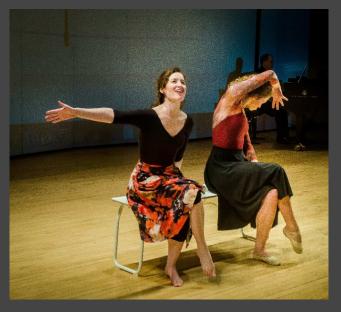

## February 7, 2016 Doctoral Recital

White Recital Hall, Sunday 2:30 pm UMKC Performing Arts Center

36 Pre-performance practice on stage: Phoebe Perry, Stephanie Meyer, DaJuan Johnson

Stephanie and Phoebe