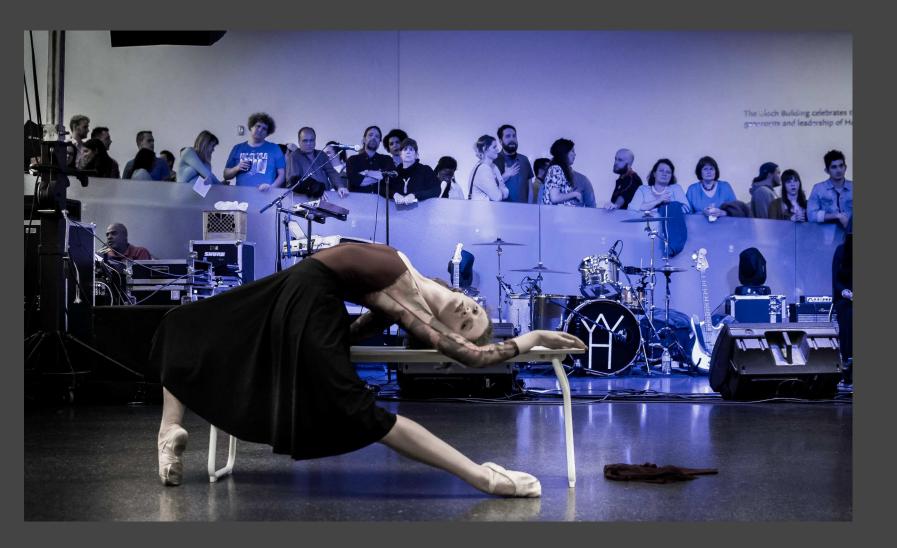

## Nelson-Atkins Museum

Block Lobby, Thursday 7:30 pm

The performance cast used two dancers, Stephanie (soprano), cello, piano and a narrator.

Included are 7 songs by André Previn, poetry from Toni Morrison and photographs from the Nelson-Atkins's "Through the Lens: Visions of African American Experience:

#### Cast and Crew

Stephanie Meyers, soprano DaJuan Johnson, dancer Phoebe Perry, dancer John Roberts, choreographer Dr. Lee Thompson, piano Qizhen Liu, cello Dr. Jaqueline Wood, narration Bob Beck, sound, White Hall Ethan, lights, White Hall Michael Miller, Projections Photos/Video, Mike Strong