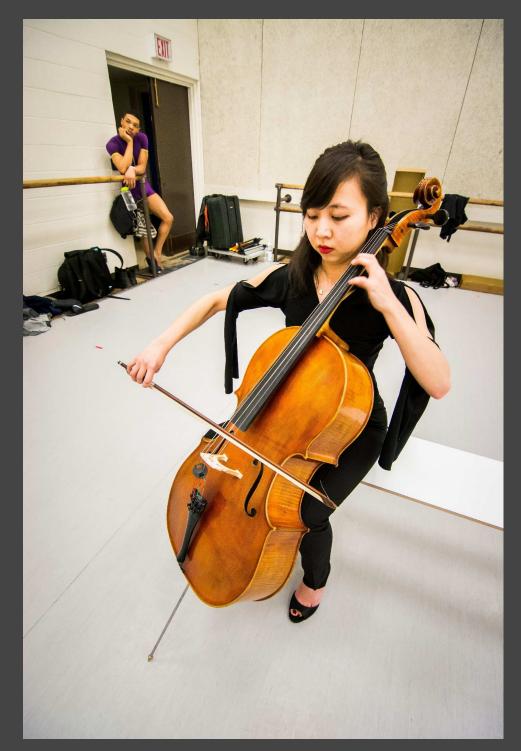

### Studio Rehearsal

PAC 103 - large room, Sunday 7 pm and PAC 128 - smaller studio

Above: Dr. Lee Thompson Left: Phoebe Perry, DaJuan Johnson, Stephanie Meyer, Qizhen Liu

Qizhen Liu on cello with dancer DaJuan Johnson watching from the door of PAC 103