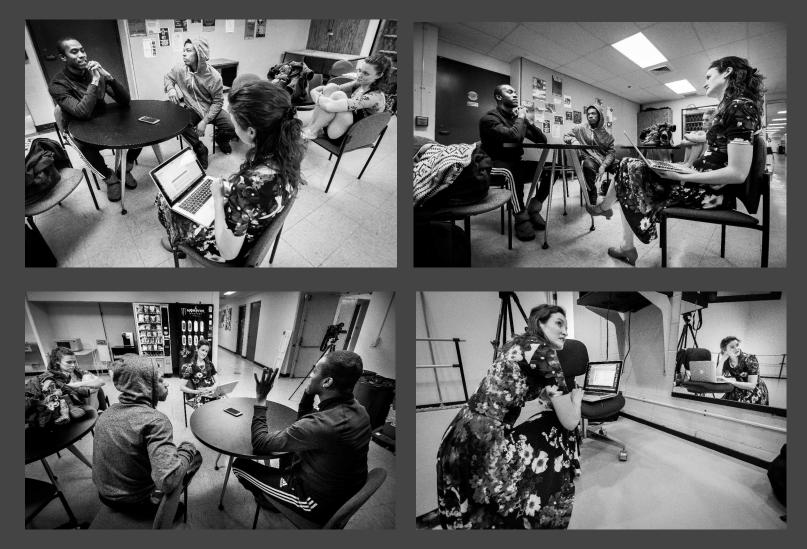

Right: Stephanie Meyer Below: Phoebe Perry on bench with Stephanie and Lee in back.

Left and top: Meeting in PAC break space between 102 and 128 with John Roberts (left on top shots), DaJuan Johnson (hoodie) Stephanie Meyer (print dress with laptop) and Phoebe Perry.