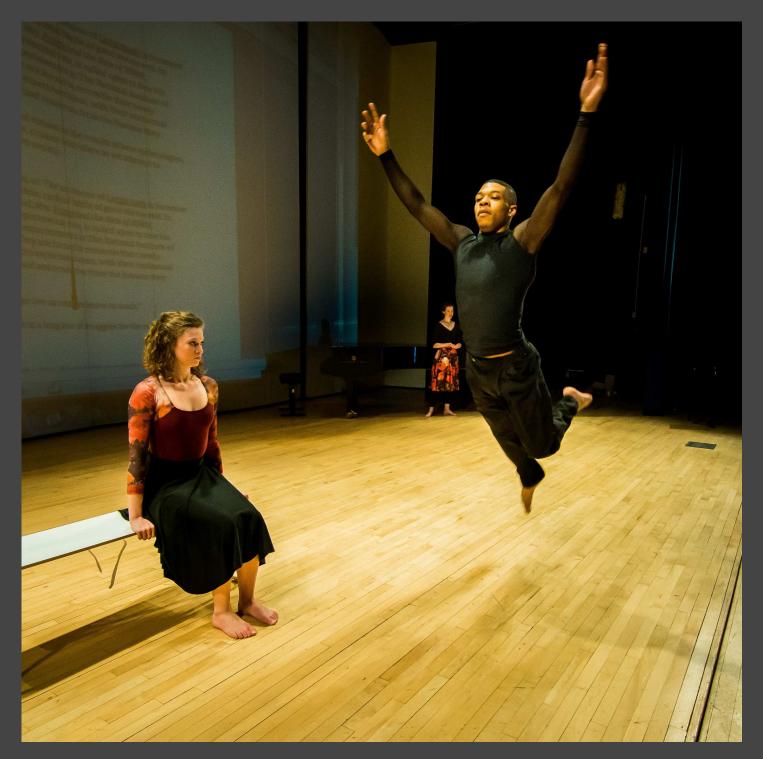

## February 7, 2016 Doctoral Recital

White Recital Hall, Sunday 2:30 pm UMKC Performing Arts Center

36 Pre-performance practice on stage: Phoebe Perry, Stephanie Meyer, DaJuan Johnson

Stephanie and Phoebe