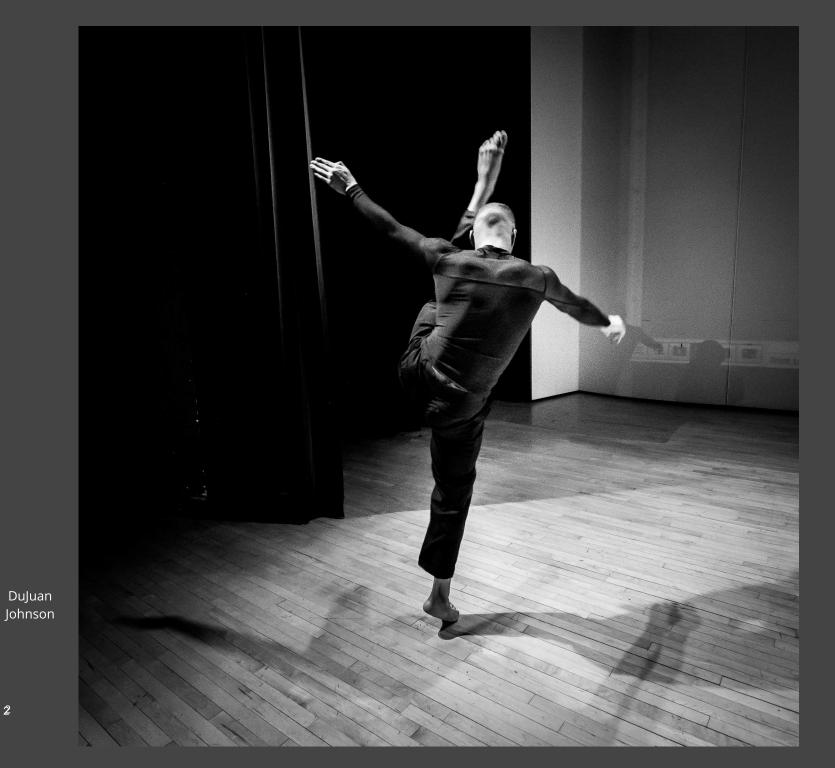

#### Cast and Crew

Stephanie Meyers, soprano DaJuan Johnson, dancer Phoebe Perry, dancer John Roberts, choreographer Dr. Lee Thompson, piano Qizhen Liu, cello Dr. Jaqueline Wood, narration Bob Beck, sound, White Hall Ethan, lights, White Hall Michael Miller, Projections Photos/Video, Mike Strong