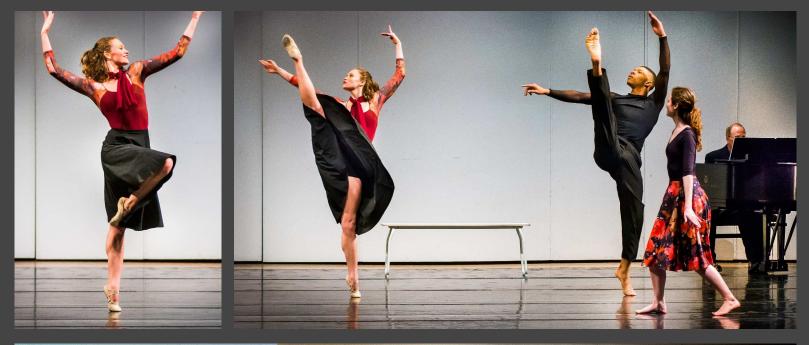

## February 7, 2016 Doctoral Recital

White Recital Hall, Sunday 2:30 pm UMKC Performing Arts Center

36 Pre-performance practice on stage: Phoebe Perry, Stephanie Meyer, DaJuan Johnson

Stephanie and Phoebe

Top Left: Stephanie and Michael Miller going over the slides for projection Top Right: Dr. Lee Thompson, piano Bottom Right: Dr. Jaqueline Wood Bottom Left: Stephanie, DuJuan, Phoebe

Phoebe Perry, Stephanie Meyer, DaJuan Johnson, Dr. Lee Thompson, Dr. Jaqueline Wood, Qizhen Liu, John Roberts