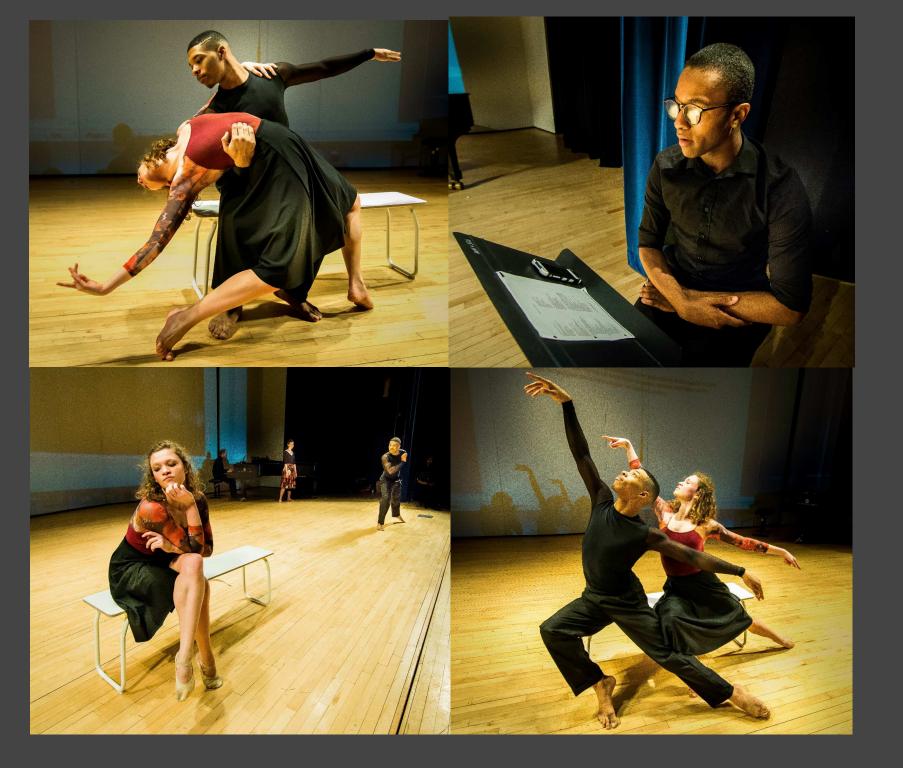

## February 7, 2016 Doctoral Recital

White Recital Hall, Sunday 2:30 pm UMKC Performing Arts Center

36 Pre-performance practice on stage: Phoebe Perry, Stephanie Meyer, DaJuan Johnson

Stephanie and Phoebe

Top Left: Stephanie and Michael Miller going over the slides for projection Top Right: Dr. Lee Thompson, piano Bottom Right: Dr. Jaqueline Wood Bottom Left: Stephanie, DuJuan, Phoebe

Phoebe Perry, Stephanie Meyer, DaJuan Johnson, Dr. Lee Thompson, Dr. Jaqueline Wood, Qizhen Liu, John Roberts