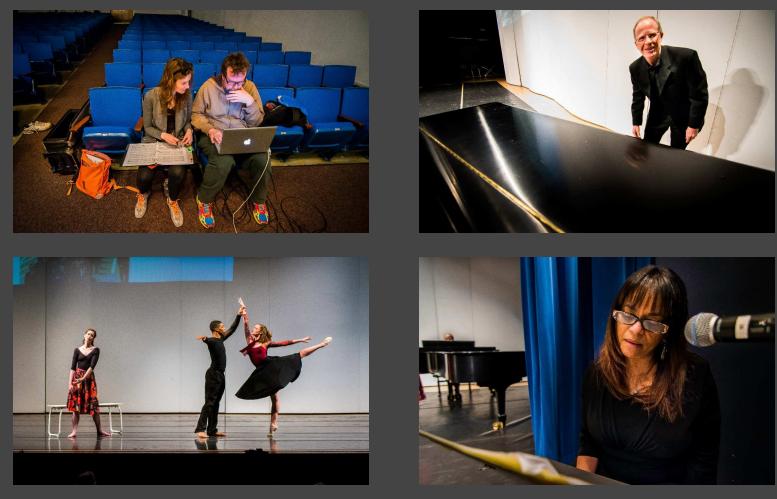

### Studio Rehearsal

PAC 103 - large room, Sunday 7 pm and PAC 128 - smaller studio

Above: Dr. Lee Thompson Left: Phoebe Perry, DaJuan Johnson, Stephanie Meyer, Qizhen Liu

Qizhen Liu on cello with dancer DaJuan Johnson watching from the door of PAC 103

Right: Stephanie Meyer Below: Phoebe Perry on bench with Stephanie and Lee in back.

Left and top: Meeting in PAC break space between 102 and 128 with John Roberts (left on top shots), DaJuan Johnson (hoodie) Stephanie Meyer (print dress with laptop) and Phoebe Perry.

Opposite Page: Phoebe Perry and DaJuan Johnson

At bottom right Stephanie sets up music in PAC 128.

Top Left: Stephanie and Michael Miller going over the slides for projection Top Right: Dr. Lee Thompson, piano Bottom Right: Dr. Jaqueline Wood Bottom Left: Stephanie, DuJuan, Phoebe

Phoebe Perry, Stephanie Meyer, DaJuan Johnson, Dr. Lee Thompson, Dr. Jaqueline Wood, Qizhen Liu, John Roberts