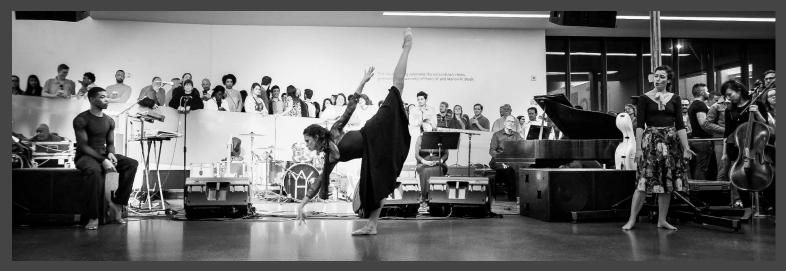

## February 7, 2016 Doctoral Recital

White Recital Hall, Sunday 2:30 pm UMKC Performing Arts Center

36 Pre-performance practice on stage: Phoebe Perry, Stephanie Meyer, DaJuan Johnson

Stephanie and Phoebe

Top Left: Stephanie and Michael Miller going over the slides for projection Top Right: Dr. Lee Thompson, piano Bottom Right: Dr. Jaqueline Wood Bottom Left: Stephanie, DuJuan, Phoebe

Phoebe Perry, Stephanie Meyer, DaJuan Johnson, Dr. Lee Thompson, Dr. Jaqueline Wood, Qizhen Liu, John Roberts