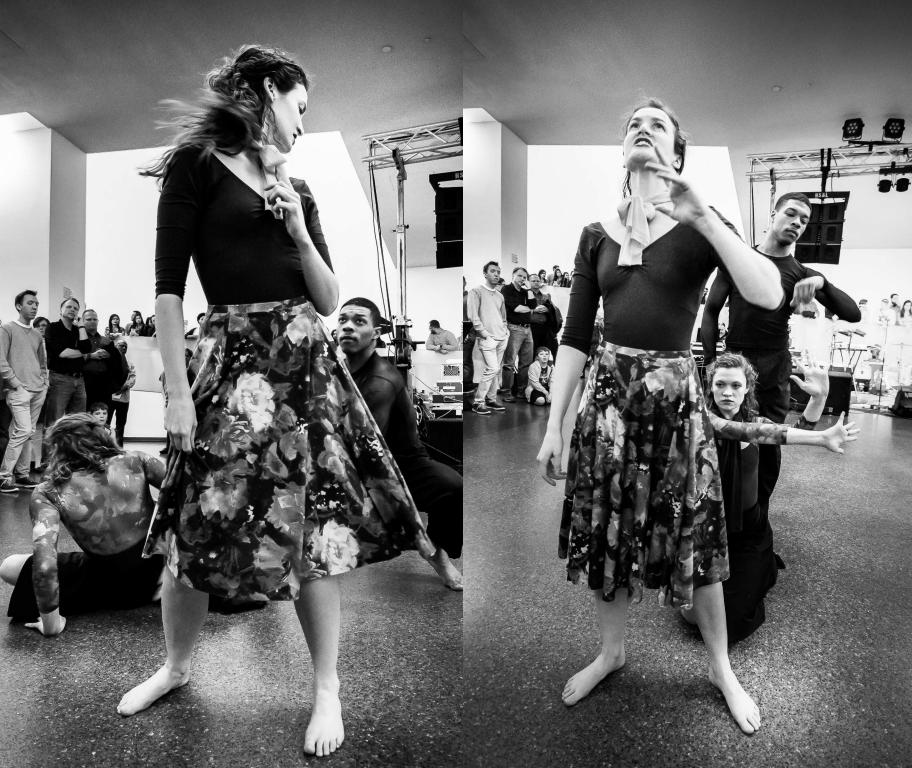

#### LEFT:

Stephanie Meyers (front) Phoebe Perry & DaJuan Johnson (dancers) Lee Thompson (piano) Qizhen Lee (cello)

Phoebe Perry