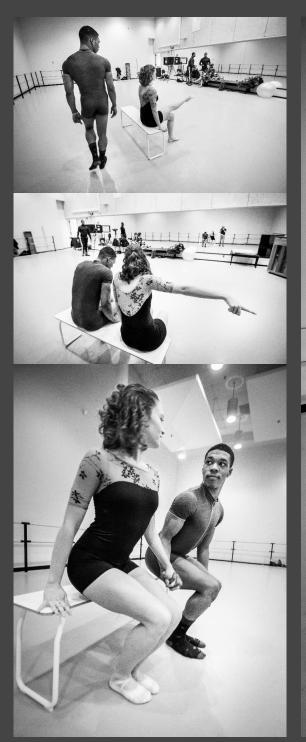

#### LEFT:

Stephanie Meyers (front) Phoebe Perry & DaJuan Johnson (dancers) Lee Thompson (piano) Qizhen Lee (cello)

Phoebe Perry

## February 7, 2016 Doctoral Recital

White Recital Hall, Sunday 2:30 pm UMKC Performing Arts Center

36 Pre-performance practice on stage: Phoebe Perry, Stephanie Meyer, DaJuan Johnson

Stephanie and Phoebe