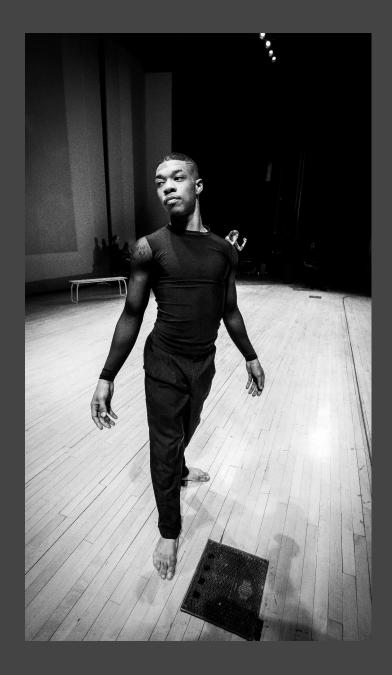

### Studio Rehearsal

PAC 103 - large room, Sunday 7 pm and PAC 128 - smaller studio

Above: Dr. Lee Thompson Left: Phoebe Perry, DaJuan Johnson, Stephanie Meyer, Qizhen Liu

Qizhen Liu on cello with dancer DaJuan Johnson watching from the door of PAC 103

Opposite Page: Phoebe Perry and DaJuan Johnson

At bottom right Stephanie sets up music in PAC 128.