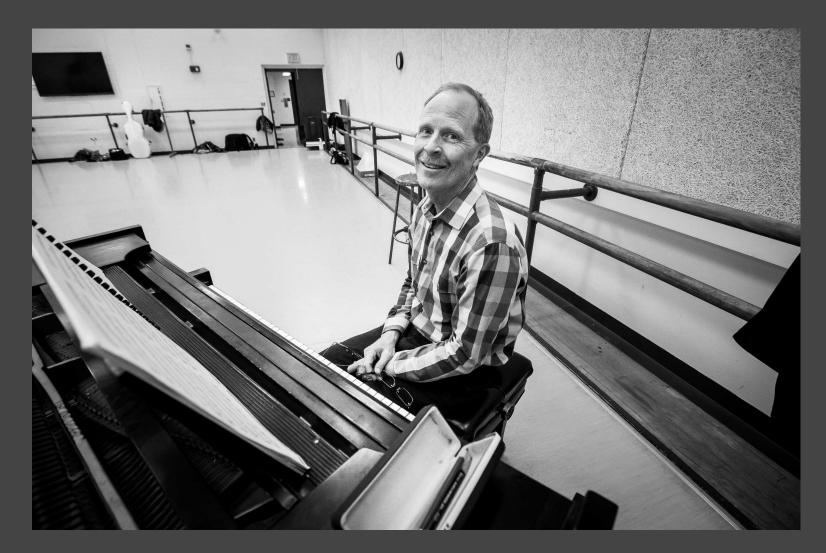

### Studio Rehearsal

PAC 103 - large room, Sunday 7 pm and PAC 128 - smaller studio

Above: Dr. Lee Thompson Left: Phoebe Perry, DaJuan Johnson, Stephanie Meyer, Qizhen Liu

Qizhen Liu on cello with dancer DaJuan Johnson watching from the door of PAC 103