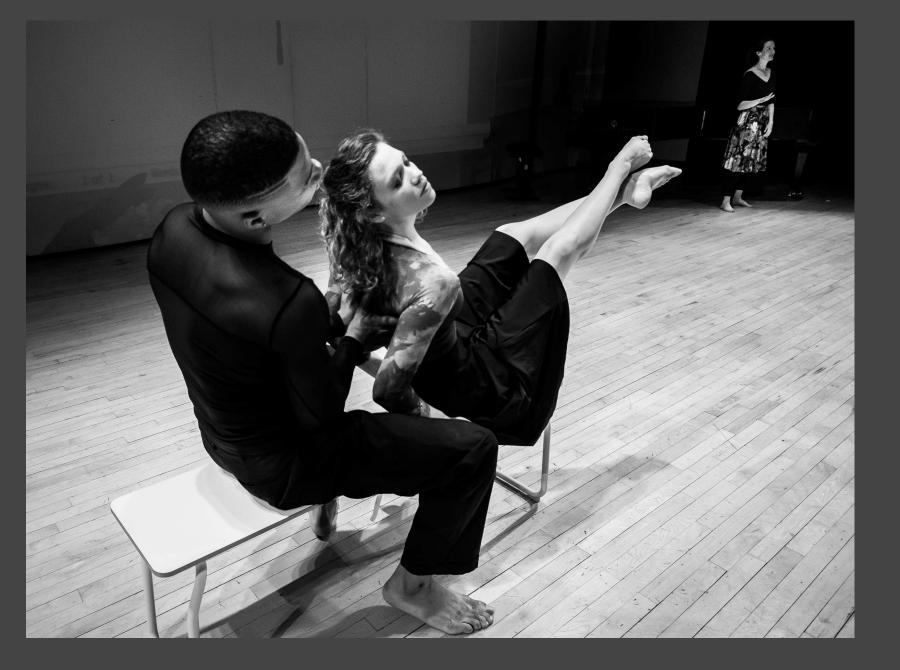

## February 7, 2016 Doctoral Recital

White Recital Hall, Sunday 2:30 pm UMKC Performing Arts Center

36 Pre-performance practice on stage: Phoebe Perry, Stephanie Meyer, DaJuan Johnson

Stephanie and Phoebe