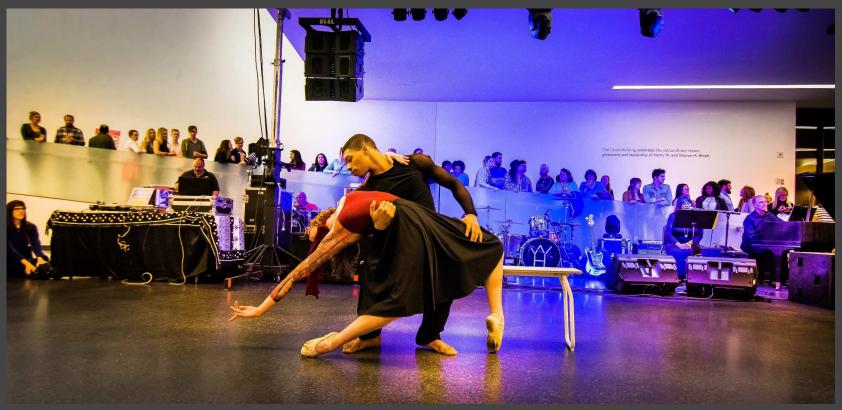

## Nelson-Atkins Museum

Block Lobby, Thursday 7:30 pm

The performance cast used two dancers, Stephanie (soprano), cello, piano and a narrator.

Included are 7 songs by André Previn, poetry from Toni Morrison and photographs from the Nelson-Atkins's "Through the Lens: Visions of African American Experience:

#### Cast and Crew

Stephanie Meyers, soprano DaJuan Johnson, dancer Phoebe Perry, dancer John Roberts, choreographer Dr. Lee Thompson, piano Qizhen Liu, cello Dr. Jaqueline Wood, narration Bob Beck, sound, White Hall Ethan, lights, White Hall Michael Miller, Projections Photos/Video, Mike Strong