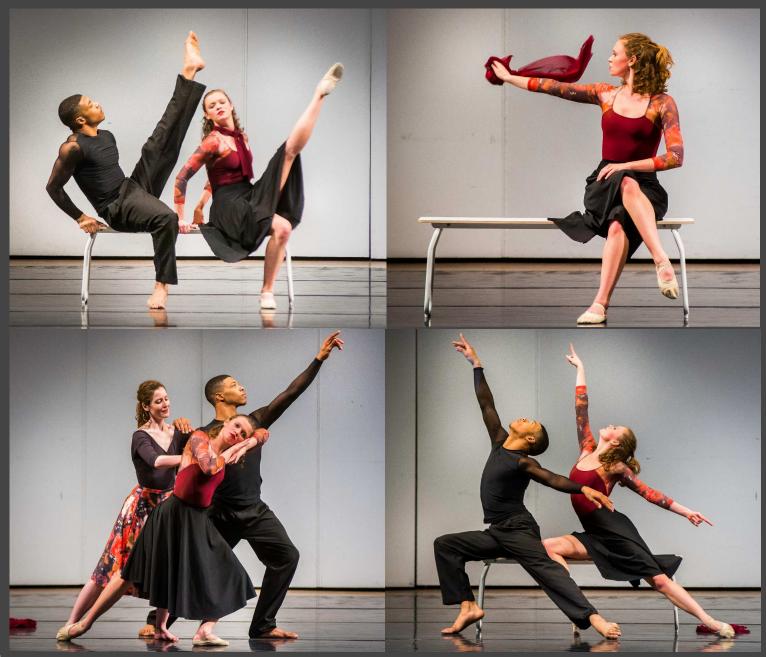

#### Cast and Crew

Stephanie Meyers, soprano DaJuan Johnson, dancer Phoebe Perry, dancer John Roberts, choreographer Dr. Lee Thompson, piano Qizhen Liu, cello Dr. Jaqueline Wood, narration Bob Beck, sound, White Hall Ethan, lights, White Hall Michael Miller, Projections Photos/Video, Mike Strong

#### LEFT:

Stephanie Meyers (front) Phoebe Perry & DaJuan Johnson (dancers) Lee Thompson (piano) Qizhen Lee (cello)

Phoebe Perry