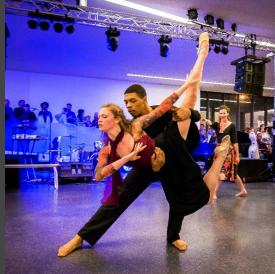

February 2, 2016

## Sample Concert - 2 Songs

Lincoln Preparatory Academy, Tuesday, 12:20 pm 2111 Woodland, Kansas City, Missouri Video-frame captures





## February 7, 2016 Doctoral Recital

White Recital Hall, Sunday 2:30 pm UMKC Performing Arts Center



36 Pre-performance practice on stage: Phoebe Perry, Stephanie Meyer, DaJuan Johnson



Stephanie and Phoebe







Top Left: Stephanie and Michael Miller going over the slides for projection Top Right: Dr. Lee Thompson, piano Bottom Right: Dr. Jaqueline Wood Bottom Left: Stephanie, DuJuan, Phoebe





Phoebe Perry, Stephanie Meyer, DaJuan Johnson, Dr. Lee Thompson, Dr. Jaqueline Wood, Qizhen Liu, John Roberts

## February 18, 2016

## Nelson-Atkins Museum

Block Lobby, Thursday 7:30 pm