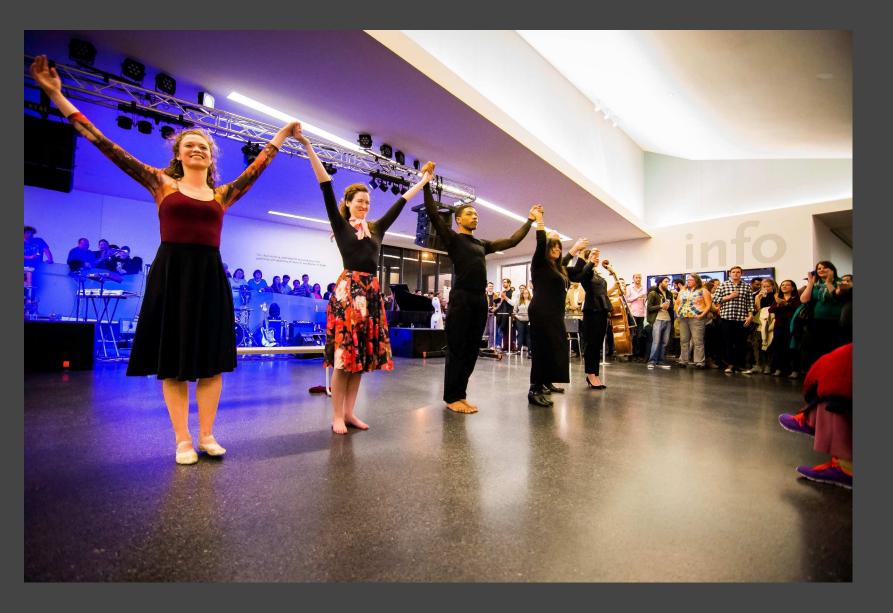

February 2, 2016

## Sample Concert - 2 Songs

Lincoln Preparatory Academy, Tuesday, 12:20 pm 2111 Woodland, Kansas City, Missouri Video-frame captures





## February 7, 2016 Doctoral Recital

White Recital Hall, Sunday 2:30 pm UMKC Performing Arts Center



36 Pre-performance practice on stage: Phoebe Perry, Stephanie Meyer, DaJuan Johnson



Stephanie and Phoebe







Top Left: Stephanie and Michael Miller going over the slides for projection Top Right: Dr. Lee Thompson, piano Bottom Right: Dr. Jaqueline Wood Bottom Left: Stephanie, DuJuan, Phoebe





Phoebe Perry, Stephanie Meyer, DaJuan Johnson, Dr. Lee Thompson, Dr. Jaqueline Wood, Qizhen Liu, John Roberts

## February 18, 2016

## Nelson-Atkins Museum

Block Lobby, Thursday 7:30 pm