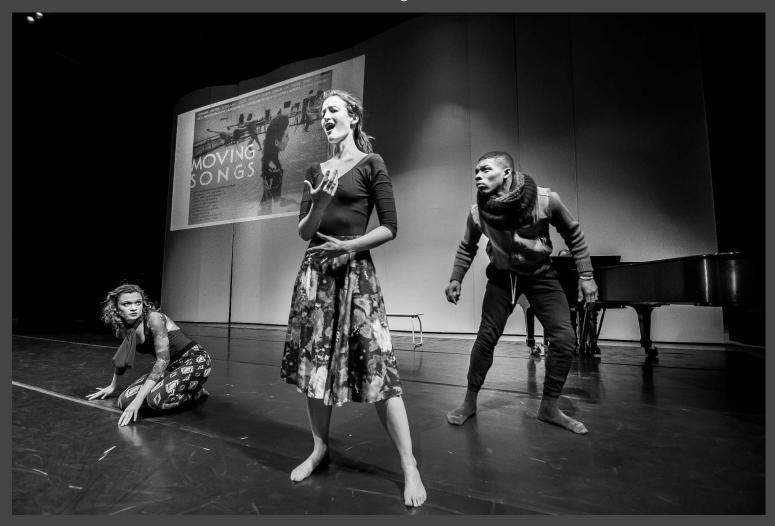

The performance cast used two dancers, Stephanie (soprano), cello, piano and a narrator.

Included are 7 songs by André Previn, poetry from Toni Morrison and photographs from the Nelson-Atkins's "Through the Lens: Visions of African American Experience:

#### Cast and Crew

Stephanie Meyers, soprano DaJuan Johnson, dancer Phoebe Perry, dancer John Roberts, choreographer Dr. Lee Thompson, piano Qizhen Liu, cello Dr. Jaqueline Wood, narration Bob Beck, sound, White Hall Ethan, lights, White Hall Michael Miller, Projections Photos/Video, Mike Strong