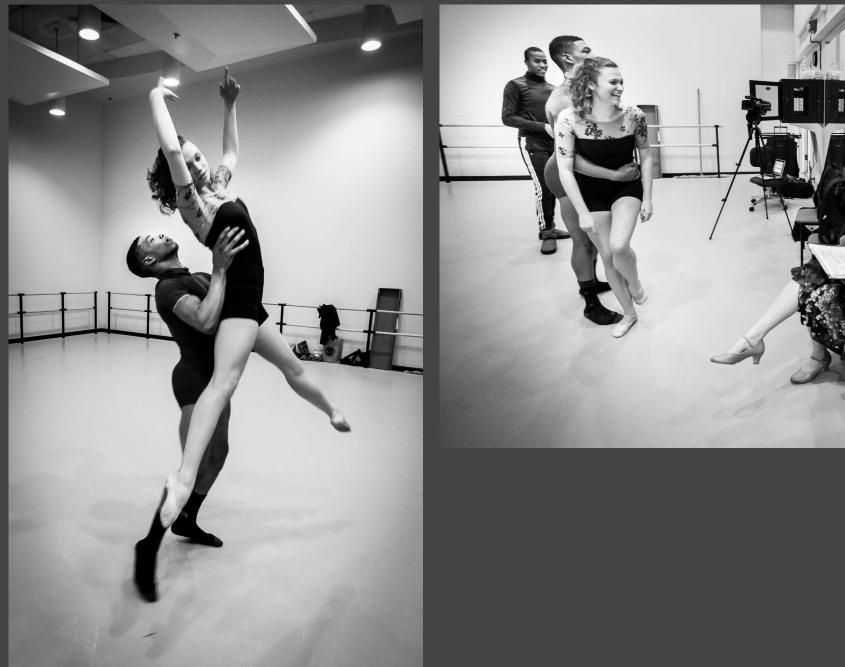

#### LEFT:

Stephanie Meyers (front) Phoebe Perry & DaJuan Johnson (dancers) Lee Thompson (piano) Qizhen Lee (cello)

Phoebe Perry

### Studio Rehearsal

PAC 103 - large room, Sunday 7 pm and PAC 128 - smaller studio

Above: Dr. Lee Thompson Left: Phoebe Perry, DaJuan Johnson, Stephanie Meyer, Qizhen Liu

Qizhen Liu on cello with dancer DaJuan Johnson watching from the door of PAC 103

Right: Stephanie Meyer Below: Phoebe Perry on bench with Stephanie and Lee in back.

Left and top: Meeting in PAC break space between 102 and 128 with John Roberts (left on top shots), DaJuan Johnson (hoodie) Stephanie Meyer (print dress with laptop) and Phoebe Perry.