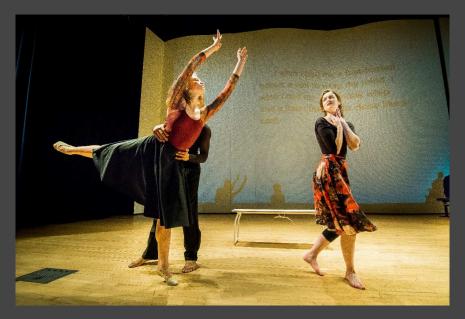

## February 7, 2016 Doctoral Recital

White Recital Hall, Sunday 2:30 pm UMKC Performing Arts Center

36 Pre-performance practice on stage: Phoebe Perry, Stephanie Meyer, DaJuan Johnson

Stephanie and Phoebe

Top Left: Stephanie and Michael Miller going over the slides for projection Top Right: Dr. Lee Thompson, piano Bottom Right: Dr. Jaqueline Wood Bottom Left: Stephanie, DuJuan, Phoebe

Phoebe Perry, Stephanie Meyer, DaJuan Johnson, Dr. Lee Thompson, Dr. Jaqueline Wood, Qizhen Liu, John Roberts