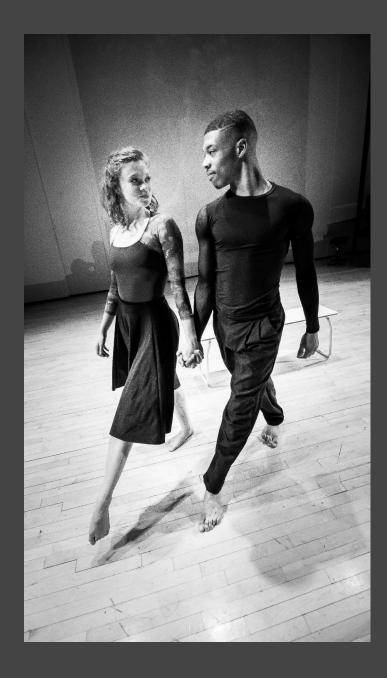

## February 7, 2016 Doctoral Recital

White Recital Hall, Sunday 2:30 pm UMKC Performing Arts Center

36 Pre-performance practice on stage: Phoebe Perry, Stephanie Meyer, DaJuan Johnson

Stephanie and Phoebe