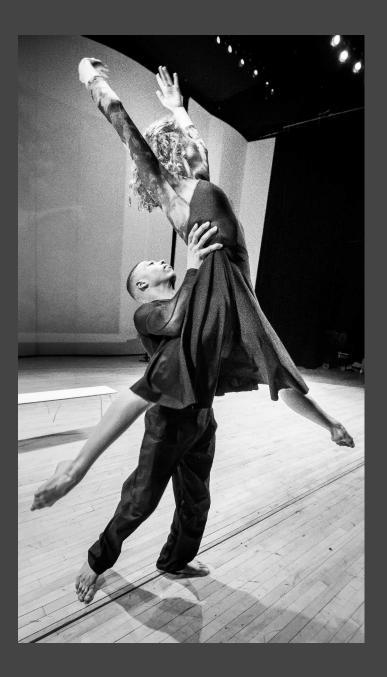

#### LEFT:

Stephanie Meyers (front) Phoebe Perry & DaJuan Johnson (dancers) Lee Thompson (piano) Qizhen Lee (cello)

Phoebe Perry

### Studio Rehearsal

PAC 103 - large room, Sunday 7 pm and PAC 128 - smaller studio

Above: Dr. Lee Thompson Left: Phoebe Perry, DaJuan Johnson, Stephanie Meyer, Qizhen Liu

Qizhen Liu on cello with dancer DaJuan Johnson watching from the door of PAC 103