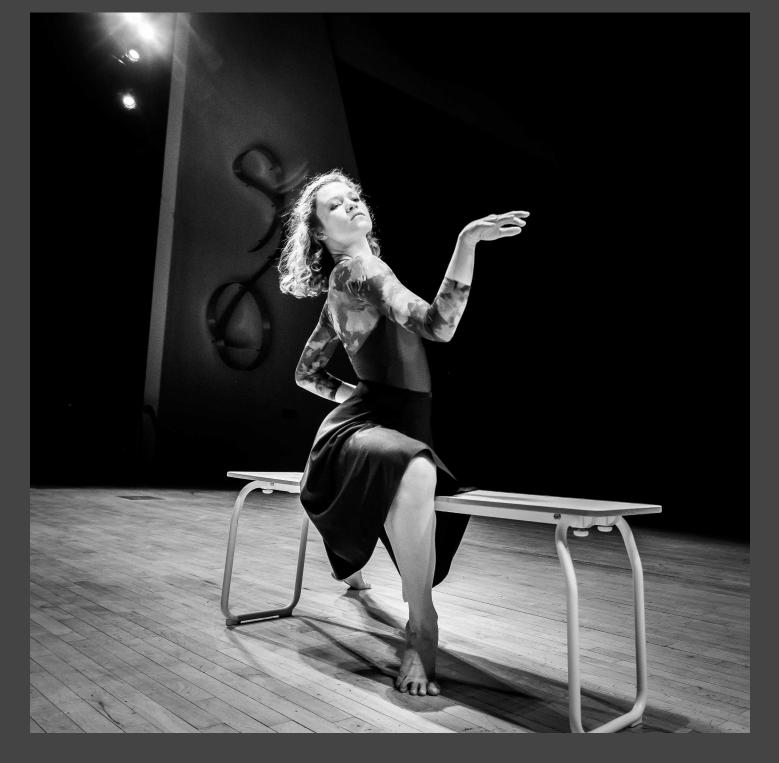

Right: Stephanie Meyer Below: Phoebe Perry on bench with Stephanie and Lee in back.

Left and top: Meeting in PAC break space between 102 and 128 with John Roberts (left on top shots), DaJuan Johnson (hoodie) Stephanie Meyer (print dress with laptop) and Phoebe Perry.