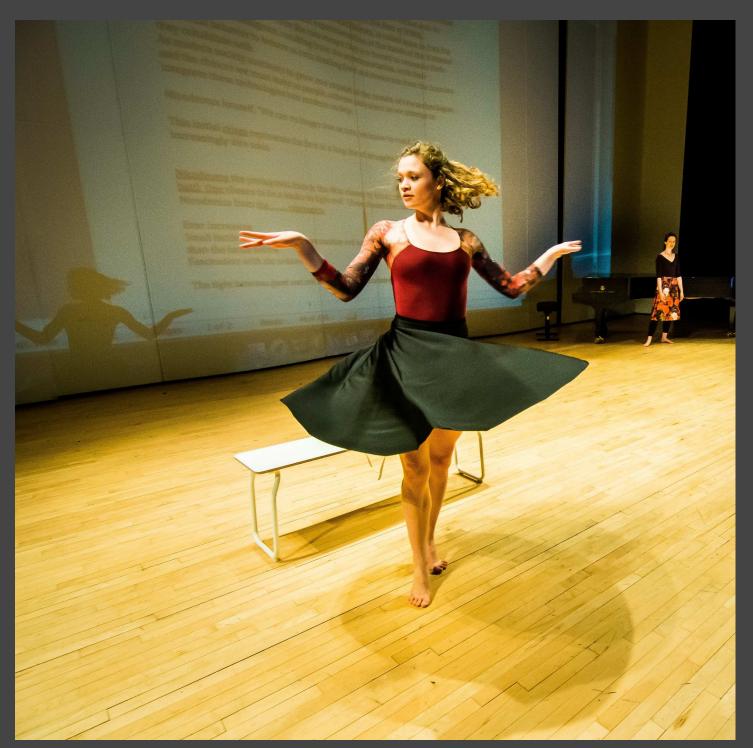

## February 7, 2016 Doctoral Recital

White Recital Hall, Sunday 2:30 pm UMKC Performing Arts Center

36 Pre-performance practice on stage: Phoebe Perry, Stephanie Meyer, DaJuan Johnson

Stephanie and Phoebe