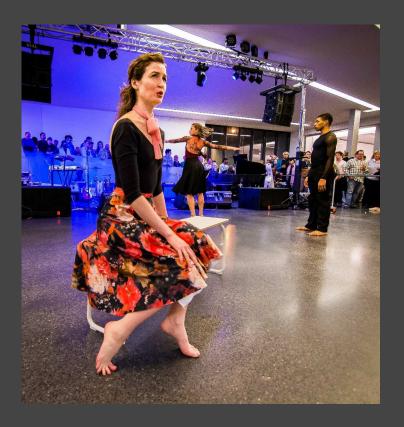

## Nelson-Atkins Museum

Block Lobby, Thursday 7:30 pm

The performance cast used two dancers, Stephanie (soprano), cello, piano and a narrator.

Included are 7 songs by André Previn, poetry from Toni Morrison and photographs from the Nelson-Atkins's "Through the Lens: Visions of African American Experience:

#### Cast and Crew

Stephanie Meyers, soprano DaJuan Johnson, dancer Phoebe Perry, dancer John Roberts, choreographer Dr. Lee Thompson, piano Qizhen Liu, cello Dr. Jaqueline Wood, narration Bob Beck, sound, White Hall Ethan, lights, White Hall Michael Miller, Projections Photos/Video, Mike Strong