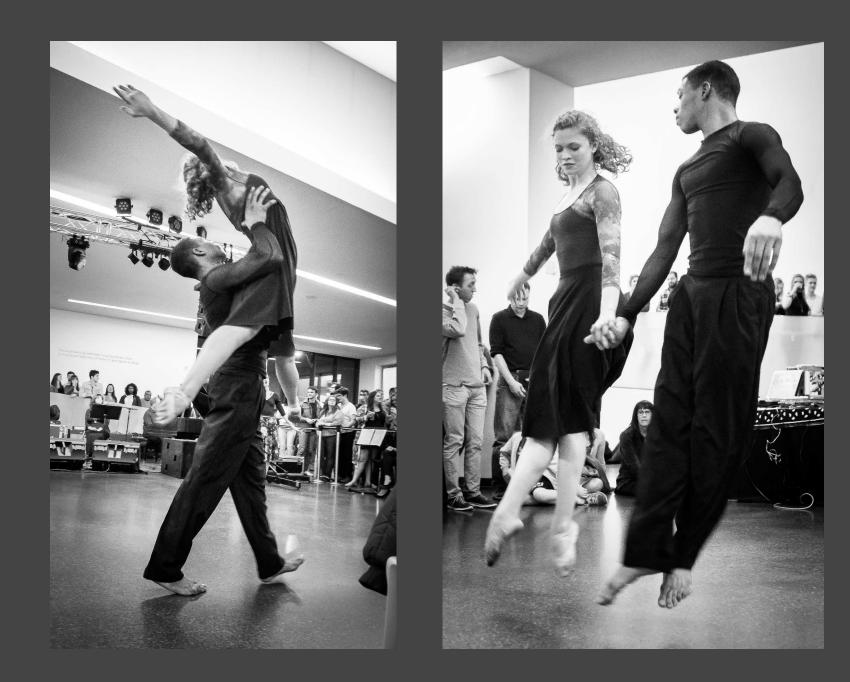

February 2, 2016

## Sample Concert - 2 Songs

Lincoln Preparatory Academy, Tuesday, 12:20 pm 2111 Woodland, Kansas City, Missouri Video-frame captures





## February 7, 2016 Doctoral Recital

White Recital Hall, Sunday 2:30 pm UMKC Performing Arts Center



36 Pre-performance practice on stage: Phoebe Perry, Stephanie Meyer, DaJuan Johnson



Stephanie and Phoebe







Top Left: Stephanie and Michael Miller going over the slides for projection Top Right: Dr. Lee Thompson, piano Bottom Right: Dr. Jaqueline Wood Bottom Left: Stephanie, DuJuan, Phoebe





Phoebe Perry, Stephanie Meyer, DaJuan Johnson, Dr. Lee Thompson, Dr. Jaqueline Wood, Qizhen Liu, John Roberts

## February 18, 2016

## Nelson-Atkins Museum

Block Lobby, Thursday 7:30 pm