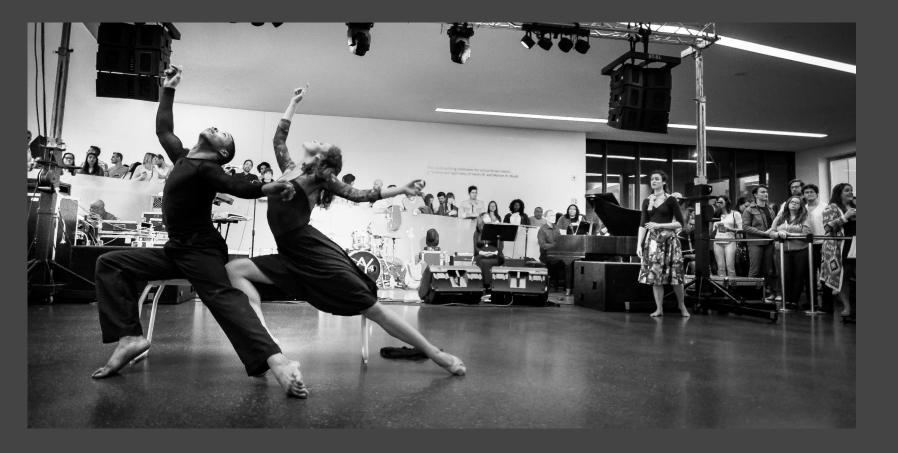

February 2, 2016

## Sample Concert - 2 Songs

Lincoln Preparatory Academy, Tuesday, 12:20 pm 2111 Woodland, Kansas City, Missouri Video-frame captures





## February 7, 2016 Doctoral Recital

White Recital Hall, Sunday 2:30 pm UMKC Performing Arts Center



36 Pre-performance practice on stage: Phoebe Perry, Stephanie Meyer, DaJuan Johnson



Stephanie and Phoebe







Top Left: Stephanie and Michael Miller going over the slides for projection Top Right: Dr. Lee Thompson, piano Bottom Right: Dr. Jaqueline Wood Bottom Left: Stephanie, DuJuan, Phoebe





Phoebe Perry, Stephanie Meyer, DaJuan Johnson, Dr. Lee Thompson, Dr. Jaqueline Wood, Qizhen Liu, John Roberts

## February 18, 2016

## Nelson-Atkins Museum

Block Lobby, Thursday 7:30 pm