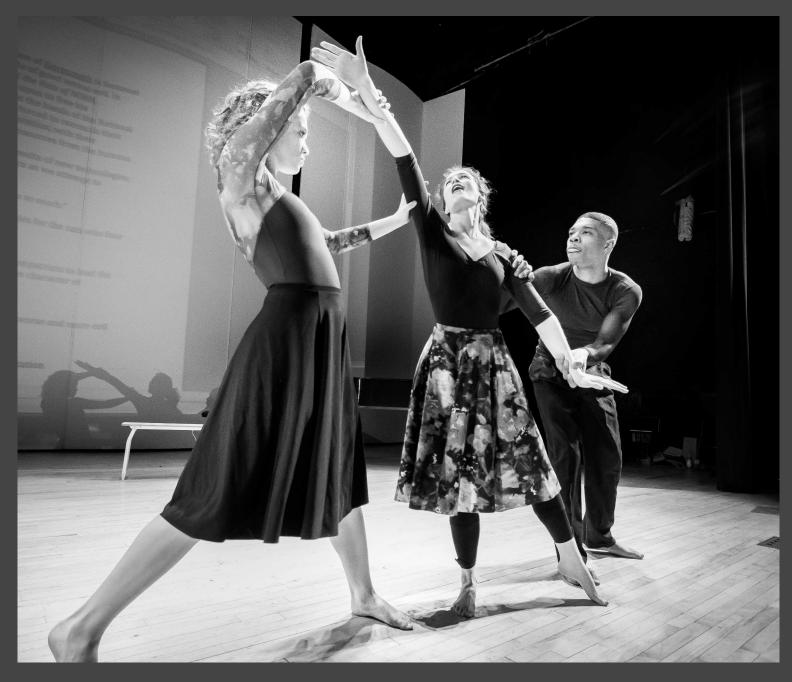

## February 7, 2016 Doctoral Recital

White Recital Hall, Sunday 2:30 pm UMKC Performing Arts Center

36 Pre-performance practice on stage: Phoebe Perry, Stephanie Meyer, DaJuan Johnson

Stephanie and Phoebe

Top Left: Stephanie and Michael Miller going over the slides for projection Top Right: Dr. Lee Thompson, piano Bottom Right: Dr. Jaqueline Wood Bottom Left: Stephanie, DuJuan, Phoebe

Phoebe Perry, Stephanie Meyer, DaJuan Johnson, Dr. Lee Thompson, Dr. Jaqueline Wood, Qizhen Liu, John Roberts