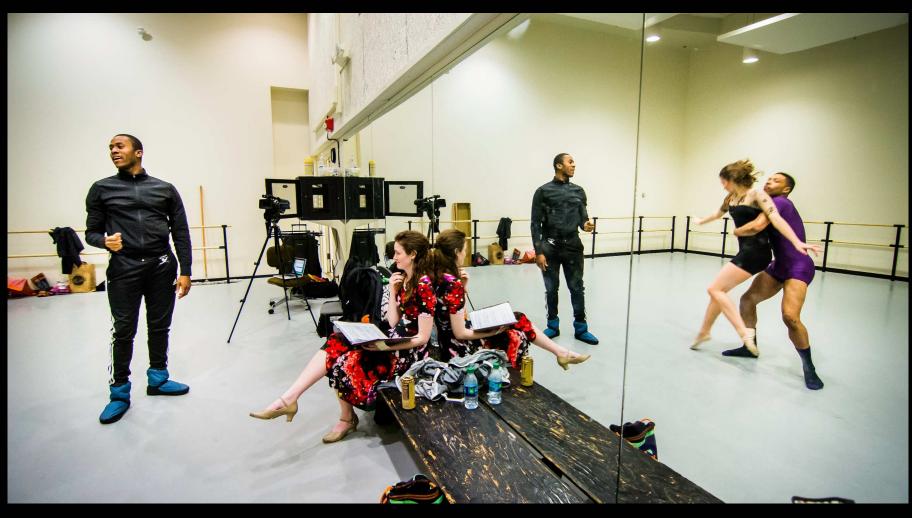

### Studio Rehearsal

PAC 103 - large room, Sunday 7 pm and PAC 128 - smaller studio

Above: Dr. Lee Thompson Left: Phoebe Perry, DaJuan Johnson, Stephanie Meyer, Qizhen Liu

Qizhen Liu on cello with dancer DaJuan Johnson watching from the door of PAC 103

Right: Stephanie Meyer Below: Phoebe Perry on bench with Stephanie and Lee in back.

Left and top: Meeting in PAC break space between 102 and 128 with John Roberts (left on top shots), DaJuan Johnson (hoodie) Stephanie Meyer (print dress with laptop) and Phoebe Perry.

Opposite Page: Phoebe Perry and DaJuan Johnson

At bottom right Stephanie sets up music in PAC 128.