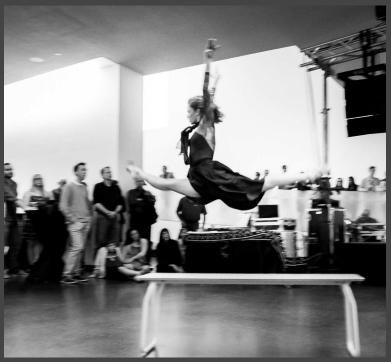

## February 7, 2016 Doctoral Recital

White Recital Hall, Sunday 2:30 pm UMKC Performing Arts Center

36 Pre-performance practice on stage: Phoebe Perry, Stephanie Meyer, DaJuan Johnson

Stephanie and Phoebe

Top Left: Stephanie and Michael Miller going over the slides for projection Top Right: Dr. Lee Thompson, piano Bottom Right: Dr. Jaqueline Wood Bottom Left: Stephanie, DuJuan, Phoebe

Phoebe Perry, Stephanie Meyer, DaJuan Johnson, Dr. Lee Thompson, Dr. Jaqueline Wood, Qizhen Liu, John Roberts