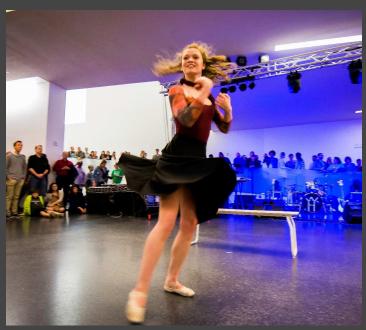

February 2, 2016

## Sample Concert - 2 Songs

Lincoln Preparatory Academy, Tuesday, 12:20 pm 2111 Woodland, Kansas City, Missouri Video-frame captures





## February 7, 2016 Doctoral Recital

White Recital Hall, Sunday 2:30 pm UMKC Performing Arts Center



36 Pre-performance practice on stage: Phoebe Perry, Stephanie Meyer, DaJuan Johnson



Stephanie and Phoebe







Top Left: Stephanie and Michael Miller going over the slides for projection Top Right: Dr. Lee Thompson, piano Bottom Right: Dr. Jaqueline Wood Bottom Left: Stephanie, DuJuan, Phoebe





Phoebe Perry, Stephanie Meyer, DaJuan Johnson, Dr. Lee Thompson, Dr. Jaqueline Wood, Qizhen Liu, John Roberts

## February 18, 2016

## Nelson-Atkins Museum

Block Lobby, Thursday 7:30 pm