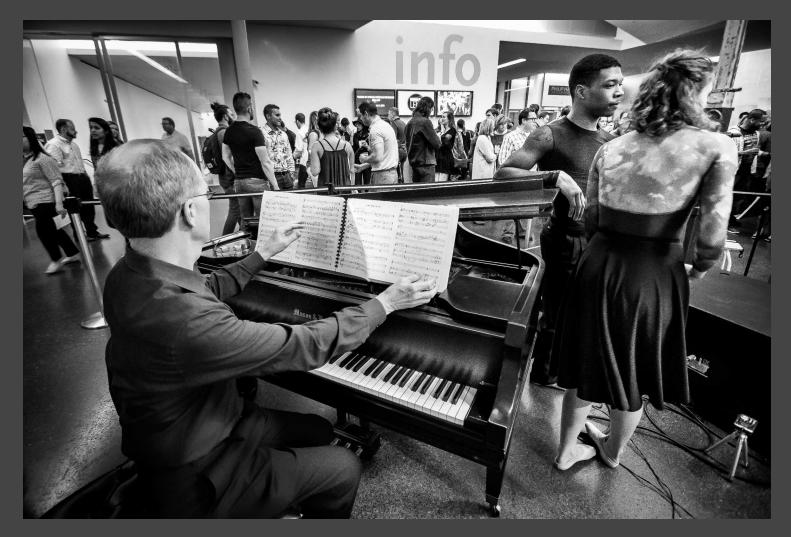

February 2, 2016

## Sample Concert - 2 Songs

Lincoln Preparatory Academy, Tuesday, 12:20 pm 2111 Woodland, Kansas City, Missouri Video-frame captures





## February 7, 2016 Doctoral Recital

White Recital Hall, Sunday 2:30 pm UMKC Performing Arts Center



36 Pre-performance practice on stage: Phoebe Perry, Stephanie Meyer, DaJuan Johnson



Stephanie and Phoebe







Top Left: Stephanie and Michael Miller going over the slides for projection Top Right: Dr. Lee Thompson, piano Bottom Right: Dr. Jaqueline Wood Bottom Left: Stephanie, DuJuan, Phoebe





Phoebe Perry, Stephanie Meyer, DaJuan Johnson, Dr. Lee Thompson, Dr. Jaqueline Wood, Qizhen Liu, John Roberts

## February 18, 2016

## Nelson-Atkins Museum

Block Lobby, Thursday 7:30 pm