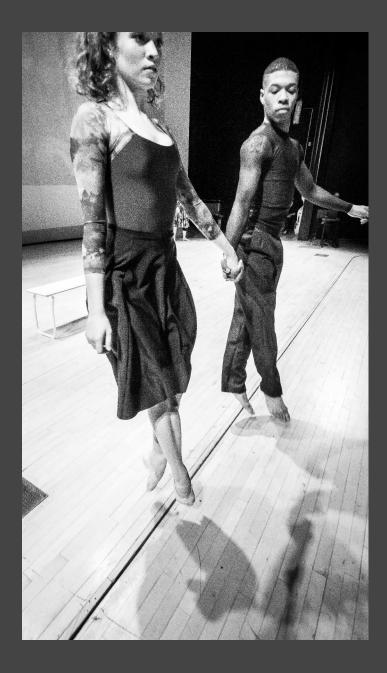

## February 7, 2016 Doctoral Recital

White Recital Hall, Sunday 2:30 pm UMKC Performing Arts Center

36 Pre-performance practice on stage: Phoebe Perry, Stephanie Meyer, DaJuan Johnson

Stephanie and Phoebe