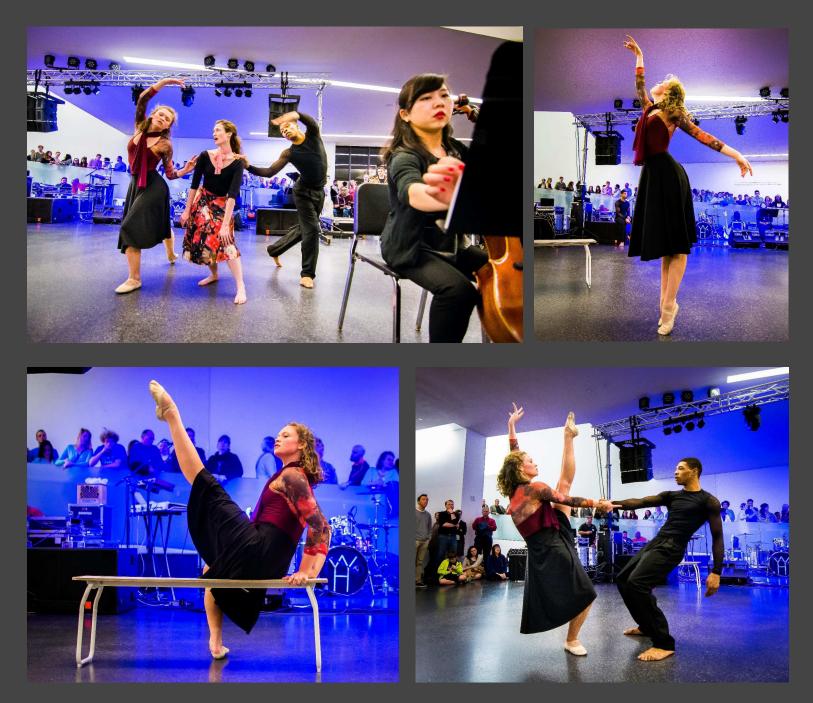

February 2, 2016

## Sample Concert - 2 Songs

Lincoln Preparatory Academy, Tuesday, 12:20 pm 2111 Woodland, Kansas City, Missouri Video-frame captures





## February 7, 2016 Doctoral Recital

White Recital Hall, Sunday 2:30 pm UMKC Performing Arts Center



36 Pre-performance practice on stage: Phoebe Perry, Stephanie Meyer, DaJuan Johnson



Stephanie and Phoebe







Top Left: Stephanie and Michael Miller going over the slides for projection Top Right: Dr. Lee Thompson, piano Bottom Right: Dr. Jaqueline Wood Bottom Left: Stephanie, DuJuan, Phoebe





Phoebe Perry, Stephanie Meyer, DaJuan Johnson, Dr. Lee Thompson, Dr. Jaqueline Wood, Qizhen Liu, John Roberts

## February 18, 2016

## Nelson-Atkins Museum

Block Lobby, Thursday 7:30 pm