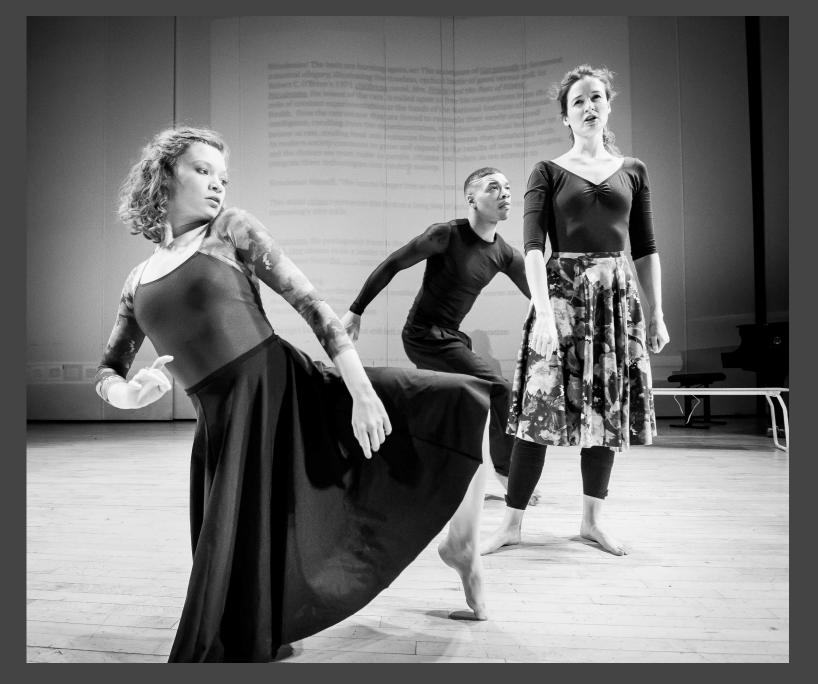

## February 7, 2016 Doctoral Recital

White Recital Hall, Sunday 2:30 pm UMKC Performing Arts Center

36 Pre-performance practice on stage: Phoebe Perry, Stephanie Meyer, DaJuan Johnson

Stephanie and Phoebe

Top Left: Stephanie and Michael Miller going over the slides for projection Top Right: Dr. Lee Thompson, piano Bottom Right: Dr. Jaqueline Wood Bottom Left: Stephanie, DuJuan, Phoebe

Phoebe Perry, Stephanie Meyer, DaJuan Johnson, Dr. Lee Thompson, Dr. Jaqueline Wood, Qizhen Liu, John Roberts