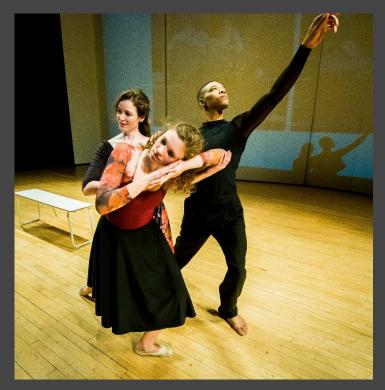

#### LEFT:

Stephanie Meyers (front) Phoebe Perry & DaJuan Johnson (dancers) Lee Thompson (piano) Qizhen Lee (cello)

Phoebe Perry