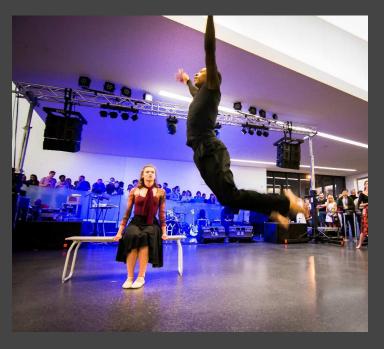

February 2, 2016

## Sample Concert - 2 Songs

Lincoln Preparatory Academy, Tuesday, 12:20 pm 2111 Woodland, Kansas City, Missouri Video-frame captures





## February 7, 2016 Doctoral Recital

White Recital Hall, Sunday 2:30 pm UMKC Performing Arts Center



36 Pre-performance practice on stage: Phoebe Perry, Stephanie Meyer, DaJuan Johnson



Stephanie and Phoebe







Top Left: Stephanie and Michael Miller going over the slides for projection Top Right: Dr. Lee Thompson, piano Bottom Right: Dr. Jaqueline Wood Bottom Left: Stephanie, DuJuan, Phoebe





Phoebe Perry, Stephanie Meyer, DaJuan Johnson, Dr. Lee Thompson, Dr. Jaqueline Wood, Qizhen Liu, John Roberts

## February 18, 2016

## Nelson-Atkins Museum

Block Lobby, Thursday 7:30 pm