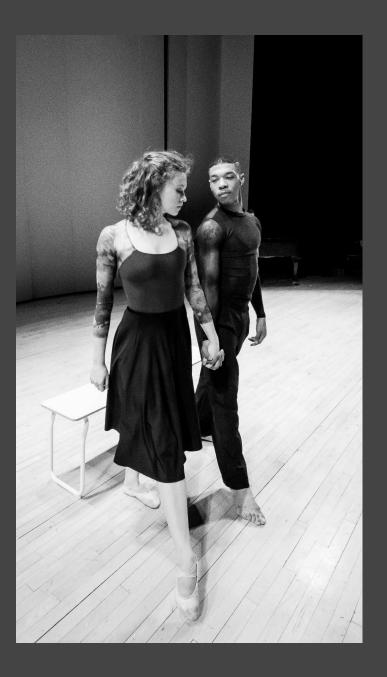

## February 7, 2016 Doctoral Recital

White Recital Hall, Sunday 2:30 pm UMKC Performing Arts Center

36 Pre-performance practice on stage: Phoebe Perry, Stephanie Meyer, DaJuan Johnson

Stephanie and Phoebe