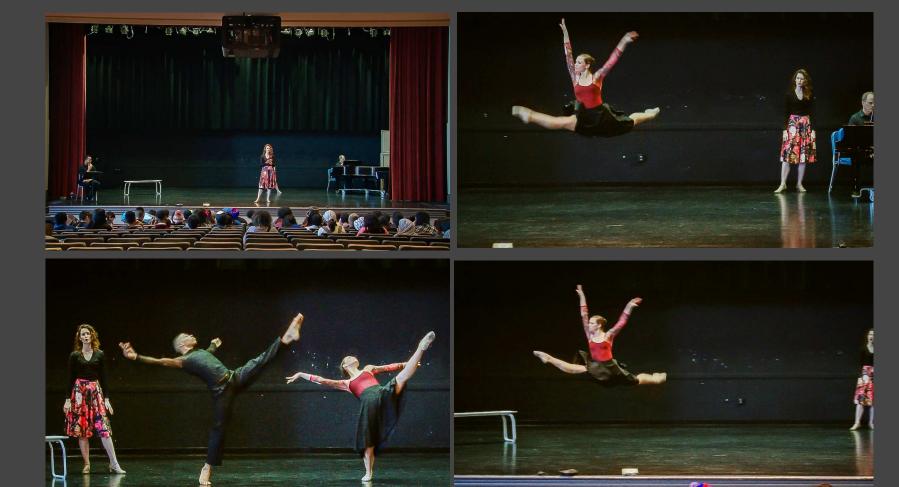

## Sample Concert - 2 Songs

Lincoln Preparatory Academy, Tuesday, 12:20 pm 2111 Woodland, Kansas City, Missouri Video-frame captures

## February 7, 2016 Doctoral Recital

White Recital Hall, Sunday 2:30 pm UMKC Performing Arts Center

36 Pre-performance practice on stage: Phoebe Perry, Stephanie Meyer, DaJuan Johnson

Stephanie and Phoebe