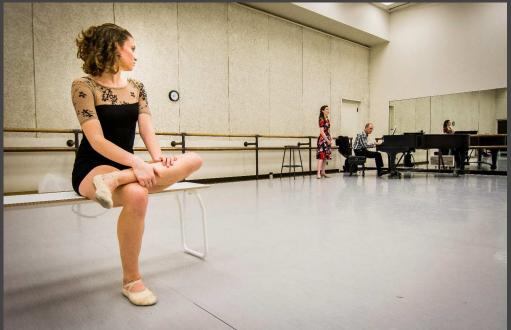

### Studio Rehearsal

PAC 103 - large room, Sunday 7 pm and PAC 128 - smaller studio

Above: Dr. Lee Thompson Left: Phoebe Perry, DaJuan Johnson, Stephanie Meyer, Qizhen Liu

Qizhen Liu on cello with dancer DaJuan Johnson watching from the door of PAC 103

Right: Stephanie Meyer Below: Phoebe Perry on bench with Stephanie and Lee in back.

Left and top: Meeting in PAC break space between 102 and 128 with John Roberts (left on top shots), DaJuan Johnson (hoodie) Stephanie Meyer (print dress with laptop) and Phoebe Perry.