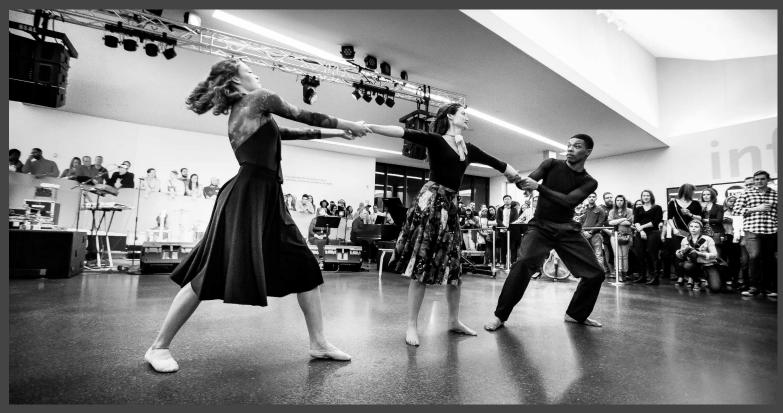

February 2, 2016

## Sample Concert - 2 Songs

Lincoln Preparatory Academy, Tuesday, 12:20 pm 2111 Woodland, Kansas City, Missouri Video-frame captures





## February 7, 2016 Doctoral Recital

White Recital Hall, Sunday 2:30 pm UMKC Performing Arts Center



36 Pre-performance practice on stage: Phoebe Perry, Stephanie Meyer, DaJuan Johnson



Stephanie and Phoebe







Top Left: Stephanie and Michael Miller going over the slides for projection Top Right: Dr. Lee Thompson, piano Bottom Right: Dr. Jaqueline Wood Bottom Left: Stephanie, DuJuan, Phoebe





Phoebe Perry, Stephanie Meyer, DaJuan Johnson, Dr. Lee Thompson, Dr. Jaqueline Wood, Qizhen Liu, John Roberts

## February 18, 2016

## Nelson-Atkins Museum

Block Lobby, Thursday 7:30 pm