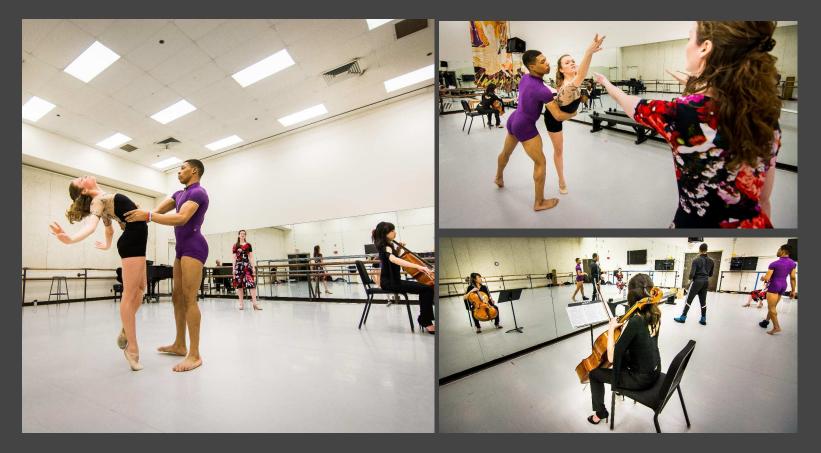

### Studio Rehearsal

PAC 103 - large room, Sunday 7 pm and PAC 128 - smaller studio

Above: Dr. Lee Thompson Left: Phoebe Perry, DaJuan Johnson, Stephanie Meyer, Qizhen Liu

Qizhen Liu on cello with dancer DaJuan Johnson watching from the door of PAC 103

Right: Stephanie Meyer Below: Phoebe Perry on bench with Stephanie and Lee in back.

Left and top: Meeting in PAC break space between 102 and 128 with John Roberts (left on top shots), DaJuan Johnson (hoodie) Stephanie Meyer (print dress with laptop) and Phoebe Perry.

Opposite Page: Phoebe Perry and DaJuan Johnson

At bottom right Stephanie sets up music in PAC 128.