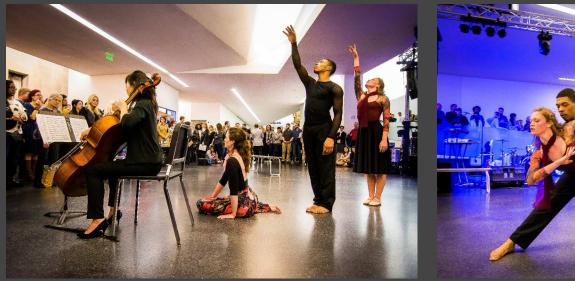

#### LEFT:

Stephanie Meyers (front) Phoebe Perry & DaJuan Johnson (dancers) Lee Thompson (piano) Qizhen Lee (cello)

Phoebe Perry

## Nelson-Atkins Museum

Block Lobby, Thursday 7:30 pm