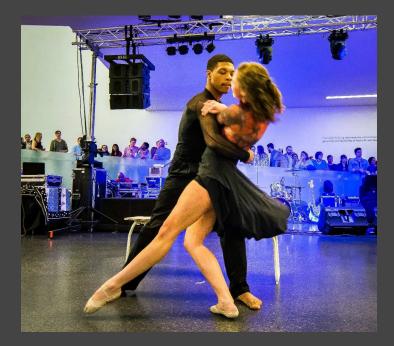

February 2, 2016

## Sample Concert - 2 Songs

Lincoln Preparatory Academy, Tuesday, 12:20 pm 2111 Woodland, Kansas City, Missouri Video-frame captures





## February 7, 2016 Doctoral Recital

White Recital Hall, Sunday 2:30 pm UMKC Performing Arts Center



36 Pre-performance practice on stage: Phoebe Perry, Stephanie Meyer, DaJuan Johnson



Stephanie and Phoebe







Top Left: Stephanie and Michael Miller going over the slides for projection Top Right: Dr. Lee Thompson, piano Bottom Right: Dr. Jaqueline Wood Bottom Left: Stephanie, DuJuan, Phoebe





Phoebe Perry, Stephanie Meyer, DaJuan Johnson, Dr. Lee Thompson, Dr. Jaqueline Wood, Qizhen Liu, John Roberts

## February 18, 2016

## Nelson-Atkins Museum

Block Lobby, Thursday 7:30 pm