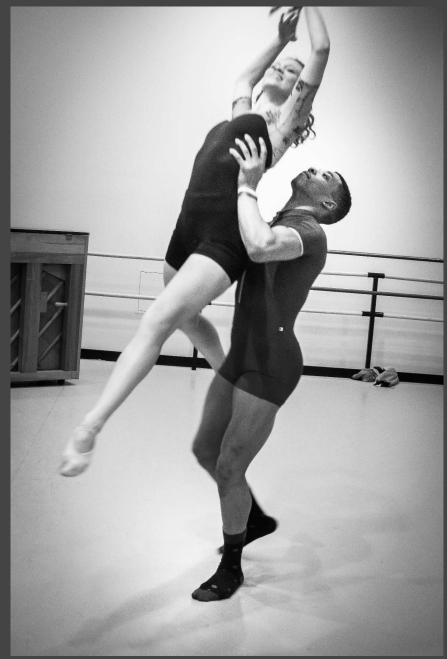

#### LEFT:

Stephanie Meyers (front) Phoebe Perry & DaJuan Johnson (dancers) Lee Thompson (piano) Qizhen Lee (cello)

Phoebe Perry

### Studio Rehearsal

PAC 103 - large room, Sunday 7 pm and PAC 128 - smaller studio

Above: Dr. Lee Thompson Left: Phoebe Perry, DaJuan Johnson, Stephanie Meyer, Qizhen Liu

Qizhen Liu on cello with dancer DaJuan Johnson watching from the door of PAC 103