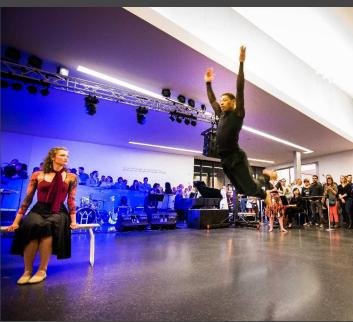

February 2, 2016

## Sample Concert - 2 Songs

Lincoln Preparatory Academy, Tuesday, 12:20 pm 2111 Woodland, Kansas City, Missouri Video-frame captures





## February 7, 2016 Doctoral Recital

White Recital Hall, Sunday 2:30 pm UMKC Performing Arts Center



36 Pre-performance practice on stage: Phoebe Perry, Stephanie Meyer, DaJuan Johnson



Stephanie and Phoebe







Top Left: Stephanie and Michael Miller going over the slides for projection Top Right: Dr. Lee Thompson, piano Bottom Right: Dr. Jaqueline Wood Bottom Left: Stephanie, DuJuan, Phoebe





Phoebe Perry, Stephanie Meyer, DaJuan Johnson, Dr. Lee Thompson, Dr. Jaqueline Wood, Qizhen Liu, John Roberts

## February 18, 2016

## Nelson-Atkins Museum

Block Lobby, Thursday 7:30 pm