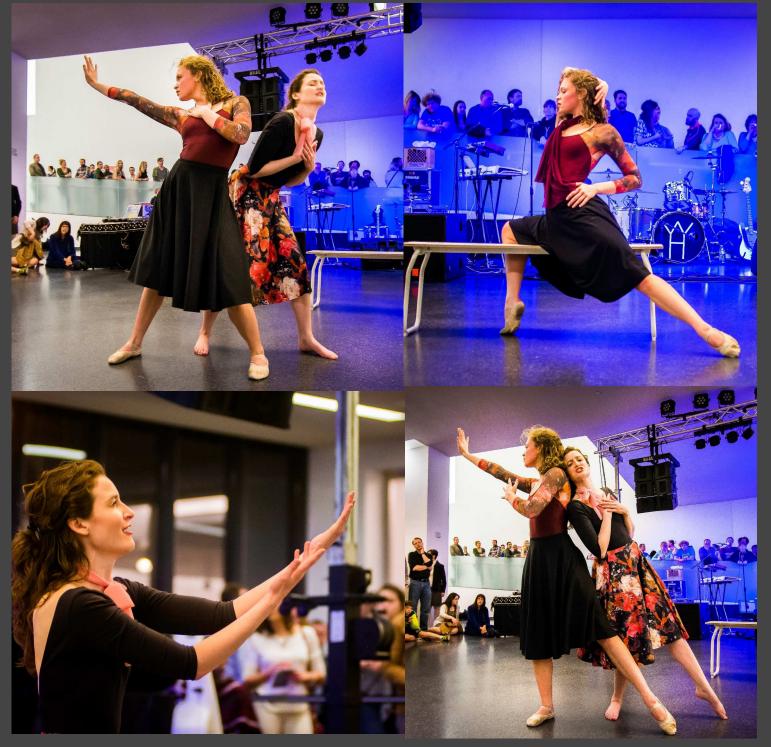

February 2, 2016

## Sample Concert - 2 Songs

Lincoln Preparatory Academy, Tuesday, 12:20 pm 2111 Woodland, Kansas City, Missouri Video-frame captures





## February 7, 2016 Doctoral Recital

White Recital Hall, Sunday 2:30 pm UMKC Performing Arts Center



36 Pre-performance practice on stage: Phoebe Perry, Stephanie Meyer, DaJuan Johnson



Stephanie and Phoebe







Top Left: Stephanie and Michael Miller going over the slides for projection Top Right: Dr. Lee Thompson, piano Bottom Right: Dr. Jaqueline Wood Bottom Left: Stephanie, DuJuan, Phoebe





Phoebe Perry, Stephanie Meyer, DaJuan Johnson, Dr. Lee Thompson, Dr. Jaqueline Wood, Qizhen Liu, John Roberts

## February 18, 2016

## Nelson-Atkins Museum

Block Lobby, Thursday 7:30 pm