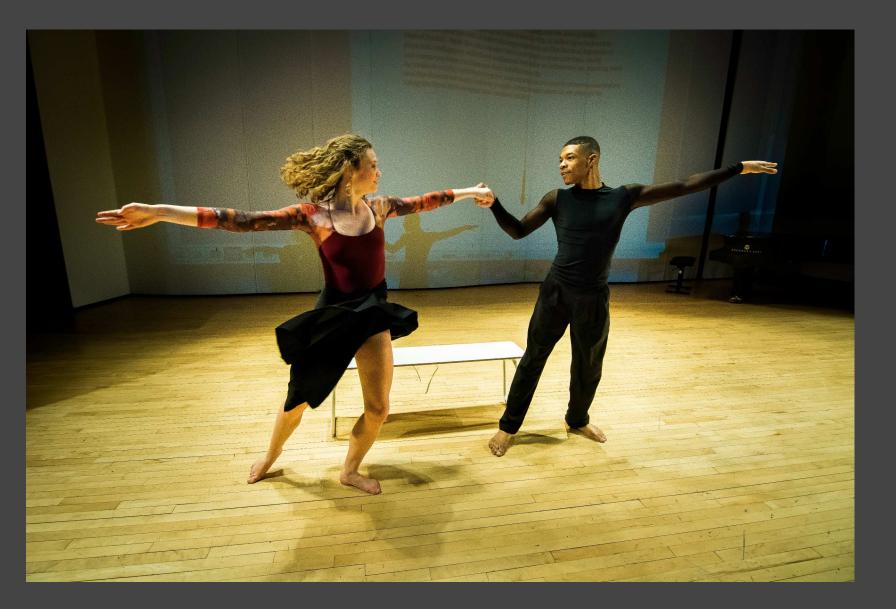

## February 7, 2016 Doctoral Recital

White Recital Hall, Sunday 2:30 pm UMKC Performing Arts Center

36 Pre-performance practice on stage: Phoebe Perry, Stephanie Meyer, DaJuan Johnson

Stephanie and Phoebe