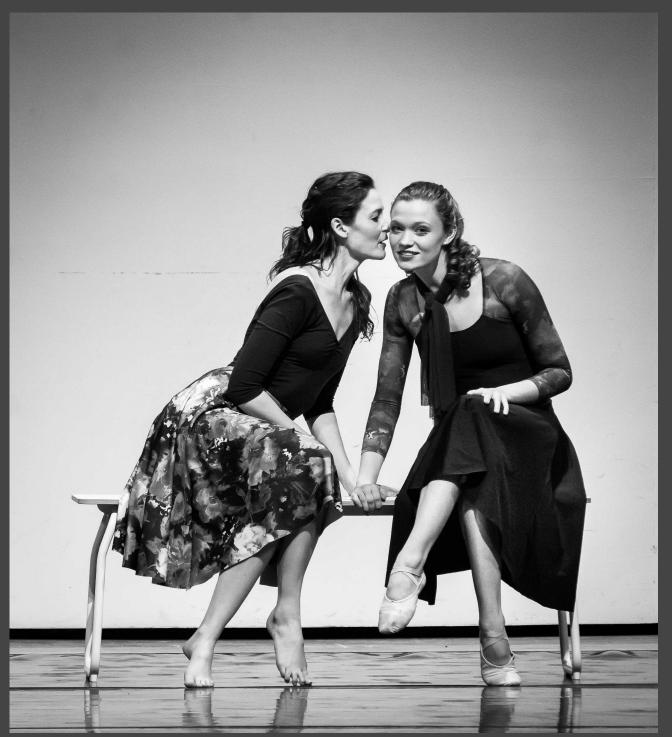

#### LEFT:

Stephanie Meyers (front) Phoebe Perry & DaJuan Johnson (dancers) Lee Thompson (piano) Qizhen Lee (cello)

Phoebe Perry

Right: Stephanie Meyer Below: Phoebe Perry on bench with Stephanie and Lee in back.

Left and top: Meeting in PAC break space between 102 and 128 with John Roberts (left on top shots), DaJuan Johnson (hoodie) Stephanie Meyer (print dress with laptop) and Phoebe Perry.