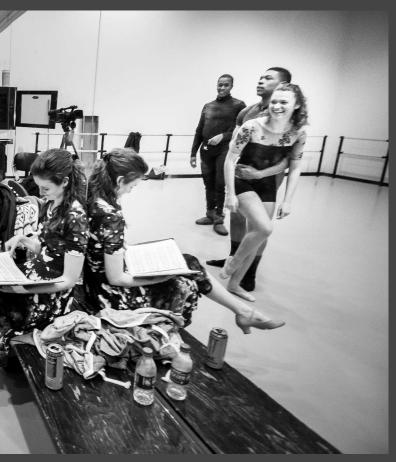

Right: Stephanie Meyer Below: Phoebe Perry on bench with Stephanie and Lee in back.

Left and top: Meeting in PAC break space between 102 and 128 with John Roberts (left on top shots), DaJuan Johnson (hoodie) Stephanie Meyer (print dress with laptop) and Phoebe Perry.

Opposite Page: Phoebe Perry and DaJuan Johnson

At bottom right Stephanie sets up music in PAC 128.