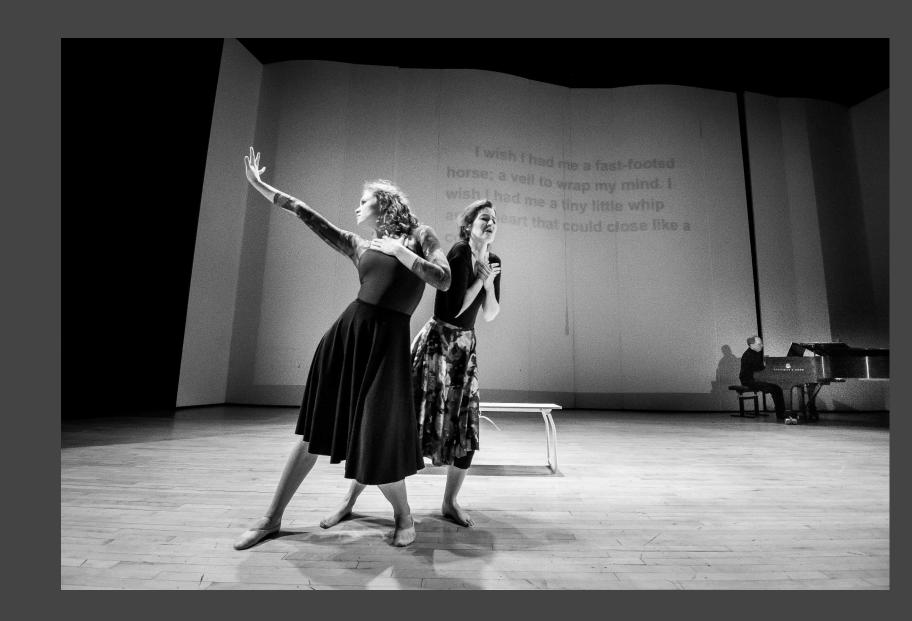

## February 7, 2016 Doctoral Recital

White Recital Hall, Sunday 2:30 pm UMKC Performing Arts Center

36 Pre-performance practice on stage: Phoebe Perry, Stephanie Meyer, DaJuan Johnson

Stephanie and Phoebe

Top Left: Stephanie and Michael Miller going over the slides for projection Top Right: Dr. Lee Thompson, piano Bottom Right: Dr. Jaqueline Wood Bottom Left: Stephanie, DuJuan, Phoebe

Phoebe Perry, Stephanie Meyer, DaJuan Johnson, Dr. Lee Thompson, Dr. Jaqueline Wood, Qizhen Liu, John Roberts