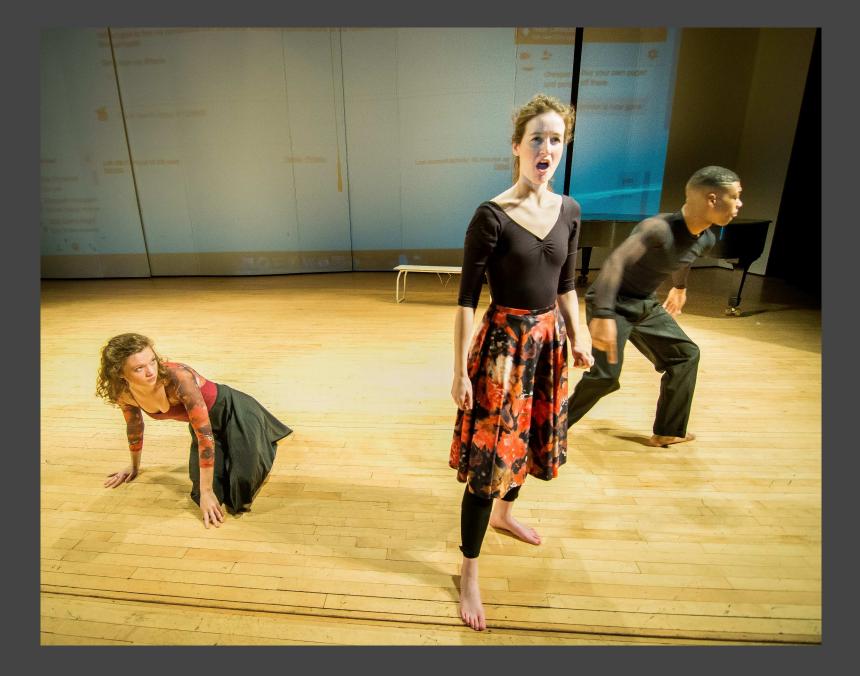

## February 7, 2016 Doctoral Recital

White Recital Hall, Sunday 2:30 pm UMKC Performing Arts Center

36 Pre-performance practice on stage: Phoebe Perry, Stephanie Meyer, DaJuan Johnson

Stephanie and Phoebe