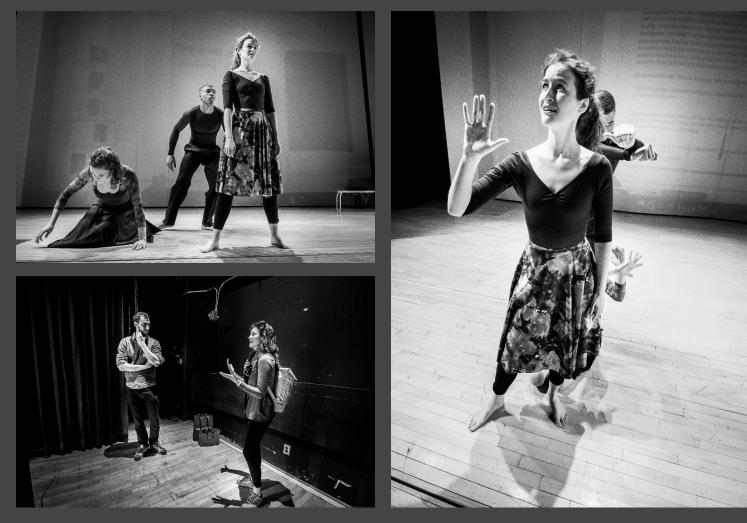

### Studio Rehearsal

PAC 103 - large room, Sunday 7 pm and PAC 128 - smaller studio

Above: Dr. Lee Thompson Left: Phoebe Perry, DaJuan Johnson, Stephanie Meyer, Qizhen Liu

Qizhen Liu on cello with dancer DaJuan Johnson watching from the door of PAC 103

Right: Stephanie Meyer Below: Phoebe Perry on bench with Stephanie and Lee in back.

Left and top: Meeting in PAC break space between 102 and 128 with John Roberts (left on top shots), DaJuan Johnson (hoodie) Stephanie Meyer (print dress with laptop) and Phoebe Perry.

Opposite Page: Phoebe Perry and DaJuan Johnson

At bottom right Stephanie sets up music in PAC 128.