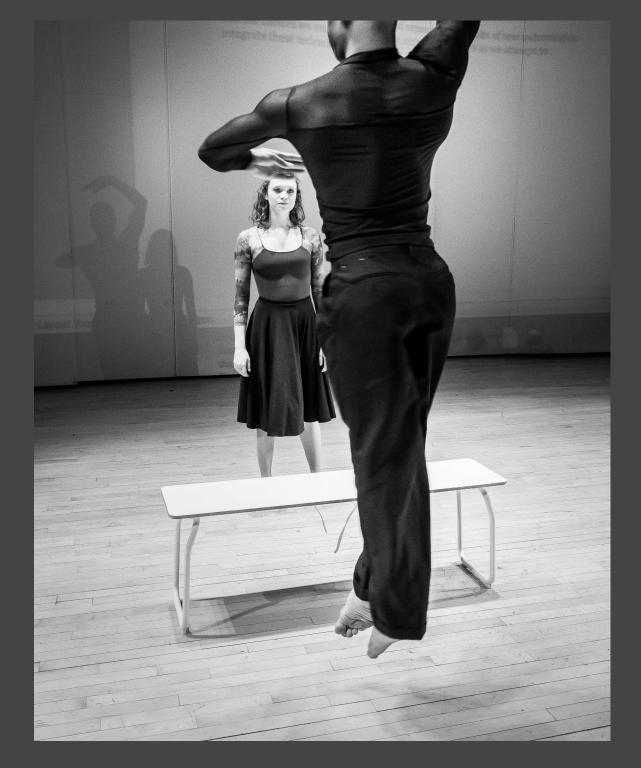

## February 7, 2016 Doctoral Recital

White Recital Hall, Sunday 2:30 pm UMKC Performing Arts Center

36 Pre-performance practice on stage: Phoebe Perry, Stephanie Meyer, DaJuan Johnson

Stephanie and Phoebe