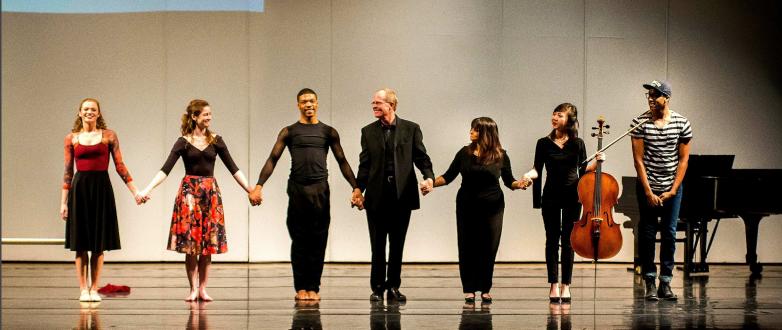

#### Cast and Crew

Stephanie Meyers, soprano DaJuan Johnson, dancer Phoebe Perry, dancer John Roberts, choreographer Dr. Lee Thompson, piano Qizhen Liu, cello Dr. Jaqueline Wood, narration Bob Beck, sound, White Hall Ethan, lights, White Hall Michael Miller, Projections Photos/Video, Mike Strong

Top Left: Stephanie and Michael Miller going over the slides for projection Top Right: Dr. Lee Thompson, piano Bottom Right: Dr. Jaqueline Wood Bottom Left: Stephanie, DuJuan, Phoebe

Phoebe Perry, Stephanie Meyer, DaJuan Johnson, Dr. Lee Thompson, Dr. Jaqueline Wood, Qizhen Liu, John Roberts