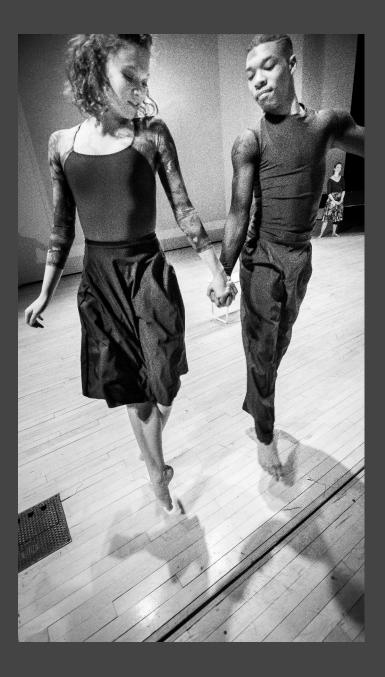

## February 7, 2016 Doctoral Recital

White Recital Hall, Sunday 2:30 pm UMKC Performing Arts Center

36 Pre-performance practice on stage: Phoebe Perry, Stephanie Meyer, DaJuan Johnson

Stephanie and Phoebe