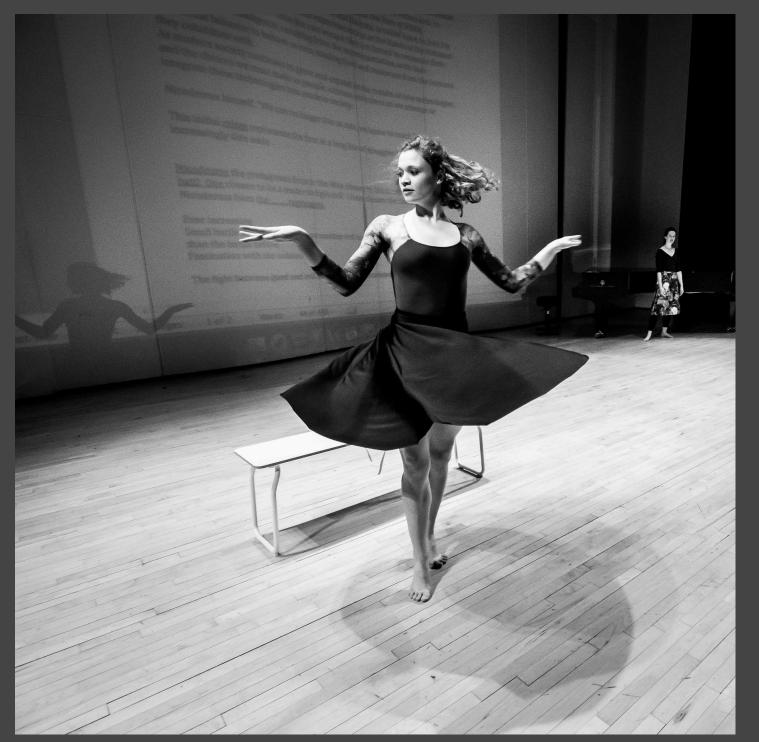

## February 7, 2016 Doctoral Recital

White Recital Hall, Sunday 2:30 pm UMKC Performing Arts Center

36 Pre-performance practice on stage: Phoebe Perry, Stephanie Meyer, DaJuan Johnson

Stephanie and Phoebe

Top Left: Stephanie and Michael Miller going over the slides for projection Top Right: Dr. Lee Thompson, piano Bottom Right: Dr. Jaqueline Wood Bottom Left: Stephanie, DuJuan, Phoebe

Phoebe Perry, Stephanie Meyer, DaJuan Johnson, Dr. Lee Thompson, Dr. Jaqueline Wood, Qizhen Liu, John Roberts